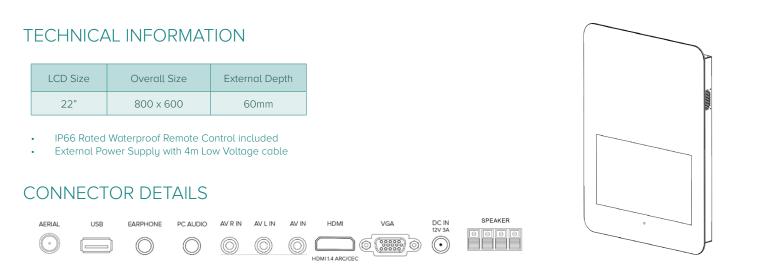

## FEATURES INCLUDE

- Fully Waterproof to IP66
- High Resolution Full HD [1080p]
- FreeviewHD as standad
- 1x HDMI with CEC and ARC
- SMART TV READY

- Extra Wide Viewing Angles
- Heated Screen to prevent misting up •
- **Built-in Speakers** •
- 2 Year Warranty

- Audio out for external speakers •
- External speakers available separately
- Suitable for use in bathrooms, shower rooms, swimming pools & kitchens