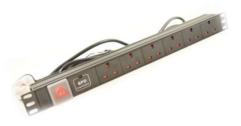

## PDU'S

| HORIZONTAL                 |
|----------------------------|
| 4 WAY UK HORIZONTAL PDU    |
| WITH UK LEAD               |
| 6 WAY UK HORIZONTAL PDU    |
| WITH UK LEAD               |
| 8 WAY UK HORIZONTAL PDU    |
| WITH UK LEAD NO SWITCH     |
|                            |
| VERTICAL                   |
| 4 WAY UK VERTICAL PDU WITH |
| UK LEAD                    |
| 6 WAY UK VERTICAL PDU WITH |
| UK LEAD                    |
| 8 WAY UK VERTICAL PDU WITH |
| UK LEAD                    |
| 10 WAY UK VERTICAL PDU     |
| WITH UK LEAD               |
| 12 WAY UK VERTICAL PDU     |
| WITH UK LEAD               |
| 16 WAY UK VERTICAL PDU     |
| WITH UK LEAD               |
| 20 WAY UK VERTICAL PDU     |
| WITH UK LEAD               |
|                            |