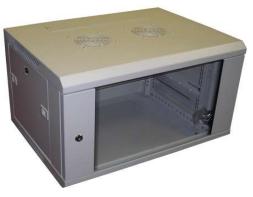

| WALL CABINETS |                                           |
|---------------|-------------------------------------------|
| PART NUMBER   | 300 DEEP RANGE                            |
| CAB4WB300●    | 4U 300MM DEEP WALL MOUNT<br>CABINET BLACK |
| CAB6WB300●    | 6U 300MM DEEP WALL MOUNT<br>CABINET BLACK |

|                                                                                           | Available in 2 colours                                                                                                                                                                                                                                                                                                                                |
|-------------------------------------------------------------------------------------------|-------------------------------------------------------------------------------------------------------------------------------------------------------------------------------------------------------------------------------------------------------------------------------------------------------------------------------------------------------|
| PART NUMBER                                                                               | 450 DEEP RANGE                                                                                                                                                                                                                                                                                                                                        |
| CAB6WB450                                                                                 | 6U 450MM DEEP WALL MOUNT                                                                                                                                                                                                                                                                                                                              |
| CABOWB430                                                                                 | CABINET                                                                                                                                                                                                                                                                                                                                               |
| CAROLINE 450 -                                                                            | 9U 450MM DEEP WALL MOUNT                                                                                                                                                                                                                                                                                                                              |
| CAB9WB450                                                                                 | CABINET                                                                                                                                                                                                                                                                                                                                               |
|                                                                                           | 12U 450MM DEEP WALL MOUNT                                                                                                                                                                                                                                                                                                                             |
| CAB12WB450                                                                                | CABINET                                                                                                                                                                                                                                                                                                                                               |
|                                                                                           | 15U 450MM DEEP WALL MOUNT                                                                                                                                                                                                                                                                                                                             |
| CAB15WB450                                                                                | CABINET                                                                                                                                                                                                                                                                                                                                               |
|                                                                                           |                                                                                                                                                                                                                                                                                                                                                       |
| PART NUMBER                                                                               | 550 DEEP RANGE                                                                                                                                                                                                                                                                                                                                        |
| CAB6WB550●                                                                                | 6U 550MM DEEP WALL MOUNT                                                                                                                                                                                                                                                                                                                              |
| C/ \B00000                                                                                | CABINET                                                                                                                                                                                                                                                                                                                                               |
| CAB9WB550●                                                                                | 9U 550MM DEEP WALL MOUNT                                                                                                                                                                                                                                                                                                                              |
| CAB9WB330                                                                                 | CABINET                                                                                                                                                                                                                                                                                                                                               |
| CAR10MREEO &                                                                              | 12U 550MM DEEP WALL MOUNT                                                                                                                                                                                                                                                                                                                             |
| CAB12WB550●                                                                               | CABINET                                                                                                                                                                                                                                                                                                                                               |
|                                                                                           | 15U 550MM DEEP WALL MOUNT                                                                                                                                                                                                                                                                                                                             |
| CAB15WB550●                                                                               | CABINET                                                                                                                                                                                                                                                                                                                                               |
| _                                                                                         | 57.12.11.12.1                                                                                                                                                                                                                                                                                                                                         |
| CAB18WB550●                                                                               | 18U 550MM DEEP WALL MOUNT                                                                                                                                                                                                                                                                                                                             |
| CAB 18WB330                                                                               | CABINET                                                                                                                                                                                                                                                                                                                                               |
|                                                                                           |                                                                                                                                                                                                                                                                                                                                                       |
| PART NUMBER                                                                               | 600 DEEP RANGE                                                                                                                                                                                                                                                                                                                                        |
| CAB6WB600●                                                                                | 6U 600MM DEEP WALL MOUNT                                                                                                                                                                                                                                                                                                                              |
| G, (2011) 2000 C                                                                          | CABINET                                                                                                                                                                                                                                                                                                                                               |
|                                                                                           |                                                                                                                                                                                                                                                                                                                                                       |
| CAR9WR600●                                                                                | 9U 600MM DEEP WALL MOUNT                                                                                                                                                                                                                                                                                                                              |
| CAB9WB600 ●                                                                               | 9U 600MM DEEP WALL MOUNT<br>CABINET                                                                                                                                                                                                                                                                                                                   |
|                                                                                           | _                                                                                                                                                                                                                                                                                                                                                     |
| CAB9WB600 ●  CAB12WB600 ●                                                                 | CABINET                                                                                                                                                                                                                                                                                                                                               |
| CAB12WB600 ●                                                                              | CABINET<br>12U 600MM DEEP WALL MOUNT                                                                                                                                                                                                                                                                                                                  |
|                                                                                           | CABINET 12U 600MM DEEP WALL MOUNT CABINET                                                                                                                                                                                                                                                                                                             |
| CAB12WB600 ●                                                                              | CABINET 12U 600MM DEEP WALL MOUNT CABINET 15U 600MM DEEP WALL MOUNT CABINET                                                                                                                                                                                                                                                                           |
| CAB12WB600 ●                                                                              | CABINET 12U 600MM DEEP WALL MOUNT CABINET 15U 600MM DEEP WALL MOUNT CABINET 21U 600MM DEEP WALL MOUNT                                                                                                                                                                                                                                                 |
| CAB12WB600 ●  CAB15WB600 ●                                                                | CABINET 12U 600MM DEEP WALL MOUNT CABINET 15U 600MM DEEP WALL MOUNT CABINET                                                                                                                                                                                                                                                                           |
| CAB12WB600 ●  CAB15WB600 ●  CAB21WB600 ●                                                  | CABINET  12U 600MM DEEP WALL MOUNT CABINET  15U 600MM DEEP WALL MOUNT CABINET  21U 600MM DEEP WALL MOUNT CABINET                                                                                                                                                                                                                                      |
| CAB12WB600 ●  CAB15WB600 ●                                                                | CABINET  12U 600MM DEEP WALL MOUNT CABINET  15U 600MM DEEP WALL MOUNT CABINET  21U 600MM DEEP WALL MOUNT CABINET  2 PART / HINGED RANGE                                                                                                                                                                                                               |
| CAB12WB600 ●  CAB15WB600 ●  CAB21WB600 ●  PART NUMBER                                     | CABINET  12U 600MM DEEP WALL MOUNT CABINET  15U 600MM DEEP WALL MOUNT CABINET  21U 600MM DEEP WALL MOUNT CABINET  2 PART / HINGED RANGE 6U 550MM DEEP 2                                                                                                                                                                                               |
| CAB12WB600 ●  CAB15WB600 ●  CAB21WB600 ●                                                  | CABINET  12U 600MM DEEP WALL MOUNT CABINET  15U 600MM DEEP WALL MOUNT CABINET  21U 600MM DEEP WALL MOUNT CABINET  2 PART / HINGED RANGE 6U 550MM DEEP 2 PART/HINGED WALL MOUNT                                                                                                                                                                        |
| CAB12WB600 ●  CAB15WB600 ●  CAB21WB600 ●  PART NUMBER                                     | CABINET  12U 600MM DEEP WALL MOUNT CABINET  15U 600MM DEEP WALL MOUNT CABINET  21U 600MM DEEP WALL MOUNT CABINET  2 PART / HINGED RANGE 6U 550MM DEEP 2                                                                                                                                                                                               |
| CAB12WB600 ●  CAB15WB600 ●  CAB21WB600 ●  PART NUMBER                                     | CABINET  12U 600MM DEEP WALL MOUNT CABINET  15U 600MM DEEP WALL MOUNT CABINET  21U 600MM DEEP WALL MOUNT CABINET  2 PART / HINGED RANGE 6U 550MM DEEP 2 PART/HINGED WALL MOUNT                                                                                                                                                                        |
| CAB12WB600 ●  CAB15WB600 ●  CAB21WB600 ●  PART NUMBER                                     | CABINET  12U 600MM DEEP WALL MOUNT CABINET  15U 600MM DEEP WALL MOUNT CABINET  21U 600MM DEEP WALL MOUNT CABINET  2 PART / HINGED RANGE 6U 550MM DEEP 2 PART/HINGED WALL MOUNT CABINET  9U 550MM DEEP 2                                                                                                                                               |
| CAB12WB600 ●  CAB15WB600 ●  CAB21WB600 ●  PART NUMBER  CAB6WB2P550BLK ●                   | CABINET  12U 600MM DEEP WALL MOUNT CABINET  15U 600MM DEEP WALL MOUNT CABINET  21U 600MM DEEP WALL MOUNT CABINET  2 PART / HINGED RANGE  6U 550MM DEEP 2 PART/HINGED WALL MOUNT CABINET  9U 550MM DEEP 2 PART/HINGED WALL MOUNT                                                                                                                       |
| CAB12WB600 ●  CAB15WB600 ●  CAB21WB600 ●  PART NUMBER  CAB6WB2P550BLK ●                   | CABINET  12U 600MM DEEP WALL MOUNT CABINET  15U 600MM DEEP WALL MOUNT CABINET  21U 600MM DEEP WALL MOUNT CABINET  2 PART / HINGED RANGE 6U 550MM DEEP 2 PART/HINGED WALL MOUNT CABINET  9U 550MM DEEP 2 PART/HINGED WALL MOUNT CABINET  CABINET                                                                                                       |
| CAB12WB600 ●  CAB15WB600 ●  CAB21WB600 ●  PART NUMBER  CAB6WB2P550BLK ●  CAB9WB2P550BLK ● | CABINET  12U 600MM DEEP WALL MOUNT CABINET  15U 600MM DEEP WALL MOUNT CABINET  21U 600MM DEEP WALL MOUNT CABINET  2 PART / HINGED RANGE 6U 550MM DEEP 2 PART/HINGED WALL MOUNT CABINET  9U 550MM DEEP 2 PART/HINGED WALL MOUNT CABINET  12U 550MM DEEP 2                                                                                              |
| CAB12WB600 ●  CAB15WB600 ●  CAB21WB600 ●  PART NUMBER  CAB6WB2P550BLK ●                   | CABINET  12U 600MM DEEP WALL MOUNT CABINET  15U 600MM DEEP WALL MOUNT CABINET  21U 600MM DEEP WALL MOUNT CABINET  2 PART / HINGED RANGE 6U 550MM DEEP 2 PART/HINGED WALL MOUNT CABINET  9U 550MM DEEP 2 PART/HINGED WALL MOUNT CABINET  12U 550MM DEEP 2 PART/HINGED WALL MOUNT CABINET                                                               |
| CAB12WB600 ●  CAB15WB600 ●  CAB21WB600 ●  PART NUMBER  CAB6WB2P550BLK ●  CAB9WB2P550BLK ● | CABINET  12U 600MM DEEP WALL MOUNT CABINET  15U 600MM DEEP WALL MOUNT CABINET  21U 600MM DEEP WALL MOUNT CABINET  21U 600MM DEEP WALL MOUNT CABINET  9U 550MM DEEP 2 PART/HINGED WALL MOUNT CABINET  9U 550MM DEEP 2 PART/HINGED WALL MOUNT CABINET  12U 550MM DEEP 2 PART/HINGED WALL MOUNT CABINET  12U 550MM DEEP 2 PART/HINGED WALL MOUNT CABINET |
| CAB12WB600 ●  CAB15WB600 ●  CAB21WB600 ●  PART NUMBER  CAB6WB2P550BLK ●  CAB9WB2P550BLK ● | CABINET  12U 600MM DEEP WALL MOUNT CABINET  15U 600MM DEEP WALL MOUNT CABINET  21U 600MM DEEP WALL MOUNT CABINET  2 PART / HINGED RANGE 6U 550MM DEEP 2 PART/HINGED WALL MOUNT CABINET  9U 550MM DEEP 2 PART/HINGED WALL MOUNT CABINET  12U 550MM DEEP 2 PART/HINGED WALL MOUNT CABINET                                                               |
| CAB12WB600 ●  CAB15WB600 ●  CAB21WB600 ●  PART NUMBER  CAB6WB2P550BLK ●  CAB9WB2P550BLK ● | CABINET  12U 600MM DEEP WALL MOUNT CABINET  15U 600MM DEEP WALL MOUNT CABINET  21U 600MM DEEP WALL MOUNT CABINET  21U 600MM DEEP WALL MOUNT CABINET  9U 550MM DEEP 2 PART/HINGED WALL MOUNT CABINET  9U 550MM DEEP 2 PART/HINGED WALL MOUNT CABINET  12U 550MM DEEP 2 PART/HINGED WALL MOUNT CABINET  12U 550MM DEEP 2 PART/HINGED WALL MOUNT CABINET |