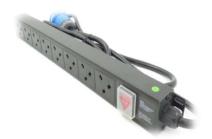

## PDU'S

| HORIZONTAL                 |
|----------------------------|
| 4 WAY UK HORIZONTAL PDU    |
| WITH UK LEAD               |
| 6 WAY UK HORIZONTAL PDU    |
| WITH UK LEAD               |
| 8 WAY UK HORIZONTAL PDU    |
| WITH UK LEAD NO SWITCH     |
|                            |
| VERTICAL                   |
| 4 WAY UK VERTICAL PDU WITH |
| UK LEAD                    |
| 6 WAY UK VERTICAL PDU WITH |
| UK LEAD                    |
| 8 WAY UK VERTICAL PDU WITH |
| UK LEAD                    |
| 10 WAY UK VERTICAL PDU     |
| WITH UK LEAD               |
| 12 WAY UK VERTICAL PDU     |
| WITH UK LEAD               |
| 16 WAY UK VERTICAL PDU     |
| WITH UK LEAD               |
| 20 WAY UK VERTICAL PDU     |
| WITH UK LEAD               |
|                            |