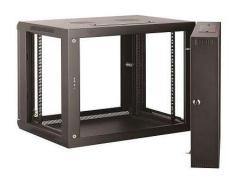

|                                                                                           | Available in 2 colours                                                                                                                                                                                                                                                                                                                                |
|-------------------------------------------------------------------------------------------|-------------------------------------------------------------------------------------------------------------------------------------------------------------------------------------------------------------------------------------------------------------------------------------------------------------------------------------------------------|
| PART NUMBER                                                                               | 450 DEEP RANGE                                                                                                                                                                                                                                                                                                                                        |
| CAB6WB450                                                                                 | 6U 450MM DEEP WALL MOUNT                                                                                                                                                                                                                                                                                                                              |
| CABOWB430                                                                                 | CABINET                                                                                                                                                                                                                                                                                                                                               |
| CAROLINE 450 -                                                                            | 9U 450MM DEEP WALL MOUNT                                                                                                                                                                                                                                                                                                                              |
| CAB9WB450                                                                                 | CABINET                                                                                                                                                                                                                                                                                                                                               |
|                                                                                           | 12U 450MM DEEP WALL MOUNT                                                                                                                                                                                                                                                                                                                             |
| CAB12WB450                                                                                | CABINET                                                                                                                                                                                                                                                                                                                                               |
|                                                                                           | 15U 450MM DEEP WALL MOUNT                                                                                                                                                                                                                                                                                                                             |
| CAB15WB450                                                                                | CABINET                                                                                                                                                                                                                                                                                                                                               |
|                                                                                           |                                                                                                                                                                                                                                                                                                                                                       |
| PART NUMBER                                                                               | 550 DEEP RANGE                                                                                                                                                                                                                                                                                                                                        |
| CAB6WB550●                                                                                | 6U 550MM DEEP WALL MOUNT                                                                                                                                                                                                                                                                                                                              |
| C/ \B00000                                                                                | CABINET                                                                                                                                                                                                                                                                                                                                               |
| CAB9WB550●                                                                                | 9U 550MM DEEP WALL MOUNT                                                                                                                                                                                                                                                                                                                              |
| CAB9WB330                                                                                 | CABINET                                                                                                                                                                                                                                                                                                                                               |
| CAR10MREEO &                                                                              | 12U 550MM DEEP WALL MOUNT                                                                                                                                                                                                                                                                                                                             |
| CAB12WB550●                                                                               | CABINET                                                                                                                                                                                                                                                                                                                                               |
|                                                                                           | 15U 550MM DEEP WALL MOUNT                                                                                                                                                                                                                                                                                                                             |
| CAB15WB550●                                                                               | CABINET                                                                                                                                                                                                                                                                                                                                               |
| _                                                                                         | 57.12.11.12.1                                                                                                                                                                                                                                                                                                                                         |
| CAB18WB550●                                                                               | 18U 550MM DEEP WALL MOUNT                                                                                                                                                                                                                                                                                                                             |
| CAB 18WB330                                                                               | CABINET                                                                                                                                                                                                                                                                                                                                               |
|                                                                                           |                                                                                                                                                                                                                                                                                                                                                       |
| PART NUMBER                                                                               | 600 DEEP RANGE                                                                                                                                                                                                                                                                                                                                        |
| CAB6WB600●                                                                                | 6U 600MM DEEP WALL MOUNT                                                                                                                                                                                                                                                                                                                              |
| G, (2011) 2000 C                                                                          | CABINET                                                                                                                                                                                                                                                                                                                                               |
|                                                                                           |                                                                                                                                                                                                                                                                                                                                                       |
| CAR9WR600●                                                                                | 9U 600MM DEEP WALL MOUNT                                                                                                                                                                                                                                                                                                                              |
| CAB9WB600 ●                                                                               | 9U 600MM DEEP WALL MOUNT<br>CABINET                                                                                                                                                                                                                                                                                                                   |
|                                                                                           | _                                                                                                                                                                                                                                                                                                                                                     |
| CAB9WB600 ●  CAB12WB600 ●                                                                 | CABINET                                                                                                                                                                                                                                                                                                                                               |
| CAB12WB600 ●                                                                              | CABINET<br>12U 600MM DEEP WALL MOUNT                                                                                                                                                                                                                                                                                                                  |
|                                                                                           | CABINET 12U 600MM DEEP WALL MOUNT CABINET                                                                                                                                                                                                                                                                                                             |
| CAB12WB600 ●                                                                              | CABINET 12U 600MM DEEP WALL MOUNT CABINET 15U 600MM DEEP WALL MOUNT CABINET                                                                                                                                                                                                                                                                           |
| CAB12WB600 ●                                                                              | CABINET 12U 600MM DEEP WALL MOUNT CABINET 15U 600MM DEEP WALL MOUNT CABINET 21U 600MM DEEP WALL MOUNT                                                                                                                                                                                                                                                 |
| CAB12WB600 ●  CAB15WB600 ●                                                                | CABINET 12U 600MM DEEP WALL MOUNT CABINET 15U 600MM DEEP WALL MOUNT CABINET                                                                                                                                                                                                                                                                           |
| CAB12WB600 ●  CAB15WB600 ●  CAB21WB600 ●                                                  | CABINET  12U 600MM DEEP WALL MOUNT CABINET  15U 600MM DEEP WALL MOUNT CABINET  21U 600MM DEEP WALL MOUNT CABINET                                                                                                                                                                                                                                      |
| CAB12WB600 ●  CAB15WB600 ●                                                                | CABINET  12U 600MM DEEP WALL MOUNT CABINET  15U 600MM DEEP WALL MOUNT CABINET  21U 600MM DEEP WALL MOUNT CABINET  2 PART / HINGED RANGE                                                                                                                                                                                                               |
| CAB12WB600 ●  CAB15WB600 ●  CAB21WB600 ●  PART NUMBER                                     | CABINET  12U 600MM DEEP WALL MOUNT CABINET  15U 600MM DEEP WALL MOUNT CABINET  21U 600MM DEEP WALL MOUNT CABINET  2 PART / HINGED RANGE 6U 550MM DEEP 2                                                                                                                                                                                               |
| CAB12WB600 ●  CAB15WB600 ●  CAB21WB600 ●                                                  | CABINET  12U 600MM DEEP WALL MOUNT CABINET  15U 600MM DEEP WALL MOUNT CABINET  21U 600MM DEEP WALL MOUNT CABINET  2 PART / HINGED RANGE 6U 550MM DEEP 2 PART/HINGED WALL MOUNT                                                                                                                                                                        |
| CAB12WB600 ●  CAB15WB600 ●  CAB21WB600 ●  PART NUMBER                                     | CABINET  12U 600MM DEEP WALL MOUNT CABINET  15U 600MM DEEP WALL MOUNT CABINET  21U 600MM DEEP WALL MOUNT CABINET  2 PART / HINGED RANGE 6U 550MM DEEP 2                                                                                                                                                                                               |
| CAB12WB600 ●  CAB15WB600 ●  CAB21WB600 ●  PART NUMBER                                     | CABINET  12U 600MM DEEP WALL MOUNT CABINET  15U 600MM DEEP WALL MOUNT CABINET  21U 600MM DEEP WALL MOUNT CABINET  2 PART / HINGED RANGE 6U 550MM DEEP 2 PART/HINGED WALL MOUNT                                                                                                                                                                        |
| CAB12WB600 ●  CAB15WB600 ●  CAB21WB600 ●  PART NUMBER                                     | CABINET  12U 600MM DEEP WALL MOUNT CABINET  15U 600MM DEEP WALL MOUNT CABINET  21U 600MM DEEP WALL MOUNT CABINET  2 PART / HINGED RANGE 6U 550MM DEEP 2 PART/HINGED WALL MOUNT CABINET  9U 550MM DEEP 2                                                                                                                                               |
| CAB12WB600 ●  CAB15WB600 ●  CAB21WB600 ●  PART NUMBER  CAB6WB2P550BLK ●                   | CABINET  12U 600MM DEEP WALL MOUNT CABINET  15U 600MM DEEP WALL MOUNT CABINET  21U 600MM DEEP WALL MOUNT CABINET  2 PART / HINGED RANGE  6U 550MM DEEP 2 PART/HINGED WALL MOUNT CABINET  9U 550MM DEEP 2 PART/HINGED WALL MOUNT                                                                                                                       |
| CAB12WB600 ●  CAB15WB600 ●  CAB21WB600 ●  PART NUMBER  CAB6WB2P550BLK ●                   | CABINET  12U 600MM DEEP WALL MOUNT CABINET  15U 600MM DEEP WALL MOUNT CABINET  21U 600MM DEEP WALL MOUNT CABINET  2 PART / HINGED RANGE 6U 550MM DEEP 2 PART/HINGED WALL MOUNT CABINET  9U 550MM DEEP 2 PART/HINGED WALL MOUNT CABINET  CABINET                                                                                                       |
| CAB12WB600 ●  CAB15WB600 ●  CAB21WB600 ●  PART NUMBER  CAB6WB2P550BLK ●  CAB9WB2P550BLK ● | CABINET  12U 600MM DEEP WALL MOUNT CABINET  15U 600MM DEEP WALL MOUNT CABINET  21U 600MM DEEP WALL MOUNT CABINET  2 PART / HINGED RANGE 6U 550MM DEEP 2 PART/HINGED WALL MOUNT CABINET  9U 550MM DEEP 2 PART/HINGED WALL MOUNT CABINET  12U 550MM DEEP 2                                                                                              |
| CAB12WB600 ●  CAB15WB600 ●  CAB21WB600 ●  PART NUMBER  CAB6WB2P550BLK ●                   | CABINET  12U 600MM DEEP WALL MOUNT CABINET  15U 600MM DEEP WALL MOUNT CABINET  21U 600MM DEEP WALL MOUNT CABINET  2 PART / HINGED RANGE 6U 550MM DEEP 2 PART/HINGED WALL MOUNT CABINET  9U 550MM DEEP 2 PART/HINGED WALL MOUNT CABINET  12U 550MM DEEP 2 PART/HINGED WALL MOUNT CABINET                                                               |
| CAB12WB600 ●  CAB15WB600 ●  CAB21WB600 ●  PART NUMBER  CAB6WB2P550BLK ●  CAB9WB2P550BLK ● | CABINET  12U 600MM DEEP WALL MOUNT CABINET  15U 600MM DEEP WALL MOUNT CABINET  21U 600MM DEEP WALL MOUNT CABINET  21U 600MM DEEP WALL MOUNT CABINET  9U 550MM DEEP 2 PART/HINGED WALL MOUNT CABINET  9U 550MM DEEP 2 PART/HINGED WALL MOUNT CABINET  12U 550MM DEEP 2 PART/HINGED WALL MOUNT CABINET  12U 550MM DEEP 2 PART/HINGED WALL MOUNT CABINET |
| CAB12WB600 ●  CAB15WB600 ●  CAB21WB600 ●  PART NUMBER  CAB6WB2P550BLK ●  CAB9WB2P550BLK ● | CABINET  12U 600MM DEEP WALL MOUNT CABINET  15U 600MM DEEP WALL MOUNT CABINET  21U 600MM DEEP WALL MOUNT CABINET  2 PART / HINGED RANGE 6U 550MM DEEP 2 PART/HINGED WALL MOUNT CABINET  9U 550MM DEEP 2 PART/HINGED WALL MOUNT CABINET  12U 550MM DEEP 2 PART/HINGED WALL MOUNT CABINET                                                               |
| CAB12WB600 ●  CAB15WB600 ●  CAB21WB600 ●  PART NUMBER  CAB6WB2P550BLK ●  CAB9WB2P550BLK ● | CABINET  12U 600MM DEEP WALL MOUNT CABINET  15U 600MM DEEP WALL MOUNT CABINET  21U 600MM DEEP WALL MOUNT CABINET  21U 600MM DEEP WALL MOUNT CABINET  9U 550MM DEEP 2 PART/HINGED WALL MOUNT CABINET  9U 550MM DEEP 2 PART/HINGED WALL MOUNT CABINET  12U 550MM DEEP 2 PART/HINGED WALL MOUNT CABINET  12U 550MM DEEP 2 PART/HINGED WALL MOUNT CABINET |