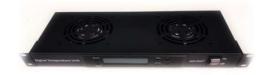

| PART NUMBER | ROOF MOUNT                               |
|-------------|------------------------------------------|
| FANR4600T●  | 4 WAY ROOF MOUNT FAN 600<br>DEEP         |
| FANR4800T●  | 4 WAY ROOF MOUNT FAN 800<br>DEEP         |
| PART NUMBER | RACK MOUNT                               |
| FANRK2      | 2 WAY RACK MOUNT FAN TRAY                |
| FANRK4      | 4 WAY RACK MOUNT FAN TRAY                |
| FANRK2T     | DIGITAL THERMO 2 WAY RACK MOUNT FAN TRAY |
| FANRK4T     | DIGITAL THERMO 2 WAY RACK MOUNT FAN TRAY |