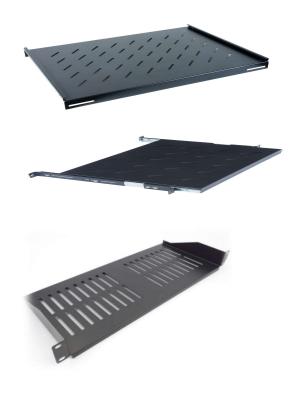

| SHELVES          |                           |  |
|------------------|---------------------------|--|
|                  |                           |  |
| PART NUMBER      | FIXED SHELVES             |  |
| SHELF350600 •    | 350mm deep fixed shelf    |  |
| SHELF550800 •    | 550mm deep fixed shelf    |  |
| SHELF6501000 •   | 650mm deep fixed shelf    |  |
| PART NUMBER      | ADJUSTABLE SHELVES        |  |
| SHELF350550ADJ   | 1U UNIVERSAL ADJUSTABLE   |  |
| SHELFSSUSSUADJ   | SHELF 350-550MM           |  |
| SHELF650900ADJ   | 1U UNIVERSAL ADJUSTABLE   |  |
| SHELF050900ADJ   | SHELF 650-900MM           |  |
| PART NUMBER      | TELESCOPIC SHELVES        |  |
| SHELFTS350600●   | 350mm deep sliding shelf  |  |
| SHELFTS550800    | 550mm deep sliding shelf  |  |
| SHELFTS6501000   | 650mm deep sliding shelf  |  |
| PART NUMBER      | CANTILEVER                |  |
| SHELF1U200BLK    | 1U CANTILEVER SHELF 200MM |  |
| OTILLI TOZOOBLIK | DEEP BLACK                |  |
| SHELF1U300GY     | 1U CANTILEVER SHELF 300MM |  |
|                  | DEEP GREY                 |  |
| SHELF1U300BLK    | 1U CANTILEVER SHELF 300MM |  |
| CHEEF TOOCOBER   | DEEP BLACK                |  |
| SHELF2U400GY     | 2U CANTILEVER SHELF 400MM |  |
| 3/122/2040001    | DEEP GREY                 |  |
| SHELF2U400BLK    | 2U CANTILEVER SHELF 400MM |  |
|                  | DEEP BLACK                |  |
|                  |                           |  |