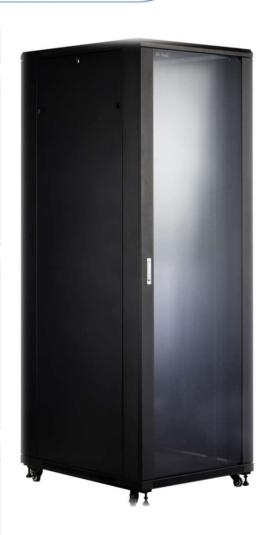

## **FLOOR CABINETS**

| PART NUMBER | 600 X 600 RANGE |
|-------------|-----------------|
| CAB126X6 ●  | 12U             |
| CAB186X6 ●  | 18U             |
| CAB226X6 ●  | 22U             |
| CAB276X6 ●  | 27U             |
| CAB326X6●   | 32U             |
| CAB376X6●   | 37U             |
| CAB426X6●   | 42U             |
| CAB476X6 ●  | 47U             |

| PART NUMBER | 600 X 800 RANGE |
|-------------|-----------------|
| CAB126X8 •  | 12U             |
| CAB186X8    | 18U             |
| CAB226X8    | 22U             |
| CAB276X8    | 27U             |
| CAB326X8    | 32U             |
| CAB376X8    | 37U             |
| CAB426X8 •  | 42U             |
| CAB476X8●   | 47U             |

| PART NUMBER       | 800 X 800 RANGE |
|-------------------|-----------------|
| CAB278X8          | 27U             |
| CAB378X8          | 37U             |
| CAB428X8          | 42U             |
| CAB478X8 <b>●</b> | 47U             |

| PART NUMBER | 800 X 600 RANGE |
|-------------|-----------------|
| CAB278X6●   | 27U             |
| CAB378X6    | 37U             |
| CAB428X6    | 42U             |
| CAB478X6●   | 47U             |

| PART NUMBER | 600 X 1000 RANGE |
|-------------|------------------|
| CAB276X10   | 27U              |
| CAB376X10   | 37U              |
| CAB426X10   | 42U              |
| PART NUMBER | 800 X 1000 RANGE |
| CAB278X10 • | 27U              |
| CAB378X10   | 37U              |
| CAB428X10   | 42U              |
| CAB478X10•  | 47U              |