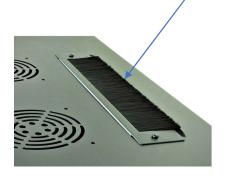

GED WALL MOUNT CABINET  12U 550MM DEEP 2 PART/HINGED WALL MOUNT CABINET                                                               |
| CAB12WB600 ●  CAB15WB600 ●  CAB21WB600 ●  PART NUMBER  CAB6WB2P550BLK ●  CAB9WB2P550BLK ● | CABINET  12U 600MM DEEP WALL MOUNT CABINET  15U 600MM DEEP WALL MOUNT CABINET  21U 600MM DEEP WALL MOUNT CABINET  21U 600MM DEEP WALL MOUNT CABINET  9U 550MM DEEP 2 PART/HINGED WALL MOUNT CABINET  9U 550MM DEEP 2 PART/HINGED WALL MOUNT CABINET  12U 550MM DEEP 2 PART/HINGED WALL MOUNT CABINET  12U 550MM DEEP 2 PART/HINGED WALL MOUNT CABINET |

CABINET

**HINGED WALL BRACKET** 

2U 300MM DEEP HINGED WALL

3U 300MM DEEP HINGED WALL 4U 300MM DEEP HINGED WALL 6U 300MM DEEP HINGED WALL

PART NUMBER

HWB2U

HWB3U

HWB4U HWB6U





Letterbox style cable entry: per panel