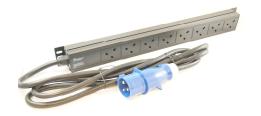

| PART NUMBER | 32 AMP                                             |
|-------------|----------------------------------------------------|
| PDU4H32     | 4 WAY UK HORIZONTAL PDU<br>INC 32AMP COMMANDO PLUG |
| PDU6H32     | 6 WAY UK HORIZONTAL PDU<br>INC 32AMP COMMANDO PLUG |
| PDU8V32     | 8 WAY UK VERTICAL PDU INC<br>32AMP COMMANDO PLUG   |
| PDU10V32    | 10 WAY UK VERTICAL PDU INC<br>32AMP COMMANDO PLUG  |
| PDU12V32    | 12 WAY UK VERTICAL PDU INC<br>32AMP COMMANDO PLUG  |