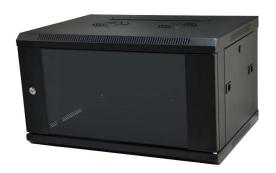

| WALL CABINETS |                                           |
|---------------|-------------------------------------------|
| PART NUMBER   | 300 DEEP RANGE                            |
| CAB4WB300●    | 4U 300MM DEEP WALL MOUNT<br>CABINET BLACK |
| CAB6WB300●    | 6U 300MM DEEP WALL MOUNT<br>CABINET BLACK |

|                                                                                           | Available in 2 colours                                                                                                                                                                                                                                                                                                                                |
|-------------------------------------------------------------------------------------------|-------------------------------------------------------------------------------------------------------------------------------------------------------------------------------------------------------------------------------------------------------------------------------------------------------------------------------------------------------|
| PART NUMBER                                                                               | 450 DEEP RANGE                                                                                                                                                                                                                                                                                                                                        |
| CAB6WB450                                                                                 | 6U 450MM DEEP WALL MOUNT                                                                                                                                                                                                                                                                                                                              |
| CABOWB430                                                                                 | CABINET                                                                                                                                                                                                                                                                                                                                               |
| CAROLINE 450 -                                                                            | 9U 450MM DEEP WALL MOUNT                                                                                                                                                                                                                                                                                                                              |
| CAB9WB450                                                                                 | CABINET                                                                                                                                                                                                                                                                                                                                               |
|                                                                                           | 12U 450MM DEEP WALL MOUNT                                                                                                                                                                                                                                                                                                                             |
| CAB12WB450                                                                                | CABINET                                                                                                                                                                                                                                                                                                                                               |
|                                                                                           | 15U 450MM DEEP WALL MOUNT                                                                                                                                                                                                                                                                                                                             |
| CAB15WB450                                                                                | CABINET                                                                                                                                                                                                                                                                                                                                               |
|                                                                                           |                                                                                                                                                                                                                                                                                                                                                       |
| PART NUMBER                                                                               | 550 DEEP RANGE                                                                                                                                                                                                                                                                                                                                        |
| CAB6WB550●                                                                                | 6U 550MM DEEP WALL MOUNT                                                                                                                                                                                                                                                                                                                              |
| C/ \B00000                                                                                | CABINET                                                                                                                                                                                                                                                                                                                                               |
| CAB9WB550●                                                                                | 9U 550MM DEEP WALL MOUNT                                                                                                                                                                                                                                                                                                                              |
| CAB9WB330                                                                                 | CABINET                                                                                                                                                                                                                                                                                                                                               |
| CAR10MREEO &                                                                              | 12U 550MM DEEP WALL MOUNT                                                                                                                                                                                                                                                                                                                             |
| CAB12WB550●                                                                               | CABINET                                                                                                                                                                                                                                                                                                                                               |
|                                                                                           | 15U 550MM DEEP WALL MOUNT                                                                                                                                                                                                                                                                                                                             |
| CAB15WB550●                                                                               | CABINET                                                                                                                                                                                                                                                                                                                                               |
| _                                                                                         | 57.12.11.12.1                                                                                                                                                                                                                                                                                                                                         |
| CAB18WB550●                                                                               | 18U 550MM DEEP WALL MOUNT                                                                                                                                                                                                                                                                                                                             |
| CAB 18WB330                                                                               | CABINET                                                                                                                                                                                                                                                                                                                                               |
|                                                                                           |                                                                                                                                                                                                                                                                                                                                                       |
| PART NUMBER                                                                               | 600 DEEP RANGE                                                                                                                                                                                                                                                                                                                                        |
| CAB6WB600●                                                                                | 6U 600MM DEEP WALL MOUNT                                                                                                                                                                                                                                                                                                                              |
| G, (2011) 2000 C                                                                          | CABINET                                                                                                                                                                                                                                                                                                                                               |
|                                                                                           |                                                                                                                                                                                                                                                                                                                                                       |
| CAR9WR600●                                                                                | 9U 600MM DEEP WALL MOUNT                                                                                                                                                                                                                                                                                                                              |
| CAB9WB600 ●                                                                               | 9U 600MM DEEP WALL MOUNT<br>CABINET                                                                                                                                                                                                                                                                                                                   |
|                                                                                           | _                                                                                                                                                                                                                                                                                                                                                     |
| CAB9WB600 ●  CAB12WB600 ●                                                                 | CABINET                                                                                                                                                                                                                                                                                                                                               |
| CAB12WB600 ●                                                                              | CABINET<br>12U 600MM DEEP WALL MOUNT                                                                                                                                                                                                                                                                                                                  |
|                                                                                           | CABINET 12U 600MM DEEP WALL MOUNT CABINET                                                                                                                                                                                                                                                                                                             |
| CAB12WB600 ●                                                                              | CABINET 12U 600MM DEEP WALL MOUNT CABINET 15U 600MM DEEP WALL MOUNT CABINET                                                                                                                                                                                                                                                                           |
| CAB12WB600 ●                                                                              | CABINET 12U 600MM DEEP WALL MOUNT CABINET 15U 600MM DEEP WALL MOUNT CABINET 21U 600MM DEEP WALL MOUNT                                                                                                                                                                                                                                                 |
| CAB12WB600 ●  CAB15WB600 ●                                                                | CABINET 12U 600MM DEEP WALL MOUNT CABINET 15U 600MM DEEP WALL MOUNT CABINET                                                                                                                                                                                                                                                                           |
| CAB12WB600 ●  CAB15WB600 ●  CAB21WB600 ●                                                  | CABINET  12U 600MM DEEP WALL MOUNT CABINET  15U 600MM DEEP WALL MOUNT CABINET  21U 600MM DEEP WALL MOUNT CABINET                                                                                                                                                                                                                                      |
| CAB12WB600 ●  CAB15WB600 ●                                                                | CABINET  12U 600MM DEEP WALL MOUNT CABINET  15U 600MM DEEP WALL MOUNT CABINET  21U 600MM DEEP WALL MOUNT CABINET  2 PART / HINGED RANGE                                                                                                                                                                                                               |
| CAB12WB600 ●  CAB15WB600 ●  CAB21WB600 ●  PART NUMBER                                     | CABINET  12U 600MM DEEP WALL MOUNT CABINET  15U 600MM DEEP WALL MOUNT CABINET  21U 600MM DEEP WALL MOUNT CABINET  2 PART / HINGED RANGE 6U 550MM DEEP 2                                                                                                                                                                                               |
| CAB12WB600 ●  CAB15WB600 ●  CAB21WB600 ●                                                  | CABINET  12U 600MM DEEP WALL MOUNT CABINET  15U 600MM DEEP WALL MOUNT CABINET  21U 600MM DEEP WALL MOUNT CABINET  2 PART / HINGED RANGE 6U 550MM DEEP 2 PART/HINGED WALL MOUNT                                                                                                                                                                        |
| CAB12WB600 ●  CAB15WB600 ●  CAB21WB600 ●  PART NUMBER                                     | CABINET  12U 600MM DEEP WALL MOUNT CABINET  15U 600MM DEEP WALL MOUNT CABINET  21U 600MM DEEP WALL MOUNT CABINET  2 PART / HINGED RANGE 6U 550MM DEEP 2                                                                                                                                                                                               |
| CAB12WB600 ●  CAB15WB600 ●  CAB21WB600 ●  PART NUMBER                                     | CABINET  12U 600MM DEEP WALL MOUNT CABINET  15U 600MM DEEP WALL MOUNT CABINET  21U 600MM DEEP WALL MOUNT CABINET  2 PART / HINGED RANGE 6U 550MM DEEP 2 PART/HINGED WALL MOUNT                                                                                                                                                                        |
| CAB12WB600 ●  CAB15WB600 ●  CAB21WB600 ●  PART NUMBER                                     | CABINET  12U 600MM DEEP WALL MOUNT CABINET  15U 600MM DEEP WALL MOUNT CABINET  21U 600MM DEEP WALL MOUNT CABINET  2 PART / HINGED RANGE 6U 550MM DEEP 2 PART/HINGED WALL MOUNT CABINET  9U 550MM DEEP 2                                                                                                                                               |
| CAB12WB600 ●  CAB15WB600 ●  CAB21WB600 ●  PART NUMBER  CAB6WB2P550BLK ●                   | CABINET  12U 600MM DEEP WALL MOUNT CABINET  15U 600MM DEEP WALL MOUNT CABINET  21U 600MM DEEP WALL MOUNT CABINET  2 PART / HINGED RANGE  6U 550MM DEEP 2 PART/HINGED WALL MOUNT CABINET  9U 550MM DEEP 2 PART/HINGED WALL MOUNT                                                                                                                       |
| CAB12WB600 ●  CAB15WB600 ●  CAB21WB600 ●  PART NUMBER  CAB6WB2P550BLK ●                   | CABINET  12U 600MM DEEP WALL MOUNT CABINET  15U 600MM DEEP WALL MOUNT CABINET  21U 600MM DEEP WALL MOUNT CABINET  2 PART / HINGED RANGE 6U 550MM DEEP 2 PART/HINGED WALL MOUNT CABINET  9U 550MM DEEP 2 PART/HINGED WALL MOUNT CABINET  CABINET                                                                                                       |
| CAB12WB600 ●  CAB15WB600 ●  CAB21WB600 ●  PART NUMBER  CAB6WB2P550BLK ●  CAB9WB2P550BLK ● | CABINET  12U 600MM DEEP WALL MOUNT CABINET  15U 600MM DEEP WALL MOUNT CABINET  21U 600MM DEEP WALL MOUNT CABINET  2 PART / HINGED RANGE 6U 550MM DEEP 2 PART/HINGED WALL MOUNT CABINET  9U 550MM DEEP 2 PART/HINGED WALL MOUNT CABINET  12U 550MM DEEP 2                                                                                              |
| CAB12WB600 ●  CAB15WB600 ●  CAB21WB600 ●  PART NUMBER  CAB6WB2P550BLK ●                   | CABINET  12U 600MM DEEP WALL MOUNT CABINET  15U 600MM DEEP WALL MOUNT CABINET  21U 600MM DEEP WALL MOUNT CABINET  2 PART / HINGED RANGE 6U 550MM DEEP 2 PART/HINGED WALL MOUNT CABINET  9U 550MM DEEP 2 PART/HINGED WALL MOUNT CABINET  12U 550MM DEEP 2 PART/HINGED WALL MOUNT CABINET                                                               |
| CAB12WB600 ●  CAB15WB600 ●  CAB21WB600 ●  PART NUMBER  CAB6WB2P550BLK ●  CAB9WB2P550BLK ● | CABINET  12U 600MM DEEP WALL MOUNT CABINET  15U 600MM DEEP WALL MOUNT CABINET  21U 600MM DEEP WALL MOUNT CABINET  21U 600MM DEEP WALL MOUNT CABINET  9U 550MM DEEP 2 PART/HINGED WALL MOUNT CABINET  9U 550MM DEEP 2 PART/HINGED WALL MOUNT CABINET  12U 550MM DEEP 2 PART/HINGED WALL MOUNT CABINET  12U 550MM DEEP 2 PART/HINGED WALL MOUNT CABINET |
| CAB12WB600 ●  CAB15WB600 ●  CAB21WB600 ●  PART NUMBER  CAB6WB2P550BLK ●  CAB9WB2P550BLK ● | CABINET  12U 600MM DEEP WALL MOUNT CABINET  15U 600MM DEEP WALL MOUNT CABINET  21U 600MM DEEP WALL MOUNT CABINET  2 PART / HINGED RANGE 6U 550MM DEEP 2 PART/HINGED WALL MOUNT CABINET  9U 550MM DEEP 2 PART/HINGED WALL MOUNT CABINET  12U 550MM DEEP 2 PART/HINGED WALL MOUNT CABINET                                                               |
| CAB12WB600 ●  CAB15WB600 ●  CAB21WB600 ●  PART NUMBER  CAB6WB2P550BLK ●  CAB9WB2P550BLK ● | CABINET  12U 600MM DEEP WALL MOUNT CABINET  15U 600MM DEEP WALL MOUNT CABINET  21U 600MM DEEP WALL MOUNT CABINET  21U 600MM DEEP WALL MOUNT CABINET  9U 550MM DEEP 2 PART/HINGED WALL MOUNT CABINET  9U 550MM DEEP 2 PART/HINGED WALL MOUNT CABINET  12U 550MM DEEP 2 PART/HINGED WALL MOUNT CABINET  12U 550MM DEEP 2 PART/HINGED WALL MOUNT CABINET |