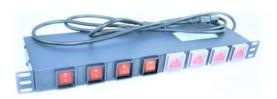

## PDU'S

| HORIZONTAL                 |
|----------------------------|
| 4 WAY UK HORIZONTAL PDU    |
| WITH UK LEAD               |
| 6 WAY UK HORIZONTAL PDU    |
| WITH UK LEAD               |
| 8 WAY UK HORIZONTAL PDU    |
| WITH UK LEAD NO SWITCH     |
|                            |
| VERTICAL                   |
| 4 WAY UK VERTICAL PDU WITH |
| UK LEAD                    |
| 6 WAY UK VERTICAL PDU WITH |
| UK LEAD                    |
| 8 WAY UK VERTICAL PDU WITH |
| UK LEAD                    |
| 10 WAY UK VERTICAL PDU     |
| WITH UK LEAD               |
| 12 WAY UK VERTICAL PDU     |
| WITH UK LEAD               |
| 16 WAY UK VERTICAL PDU     |
| WITH UK LEAD               |
| 20 WAY UK VERTICAL PDU     |
| WITH UK LEAD               |
|                            |