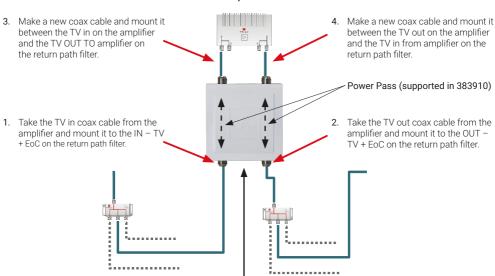

s go to

triax.com/support



## Quick Guide EoC return path filter

| Model                  |                       |      |         | Item no. |
|------------------------|-----------------------|------|---------|----------|
| EoC return path filter |                       |      |         | 383900   |
| EoC return             | OC return path filter |      |         | 383910   |
|                        |                       |      |         |          |
| Version                | 890902B               | Date | 01/2021 | EN       |

Copyright © 2021 TRIAX. All rights reserved. The TRIAX Logo and TRIAX, TRIAX Multimedia are registered trademarks or trademarks of the TRIAX Company or its affiliates. All specifications in this quide are subject to change without further notice.











GND terminal for safety earth bonding (supported in 383910)