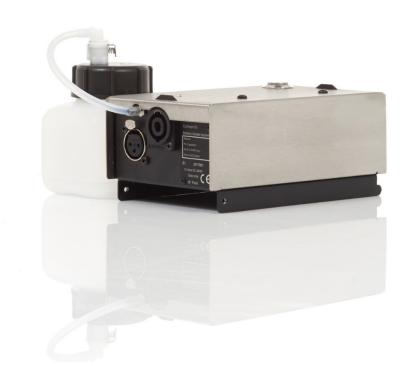

### **CONSTRUCTION**

- · Rugged and compact steel casing in silver
- Stainless steel heating coil
- 50cm hose connecting unit to reservoir for installation versatility.

### **FLUID**

• 250ml fluid system (supplied with additional 500ml refill).

### **DIMENSIONS**

- $16(H) \times 10(D) \times 7.5(W) \text{ cm}$
- · Weight: 970g.