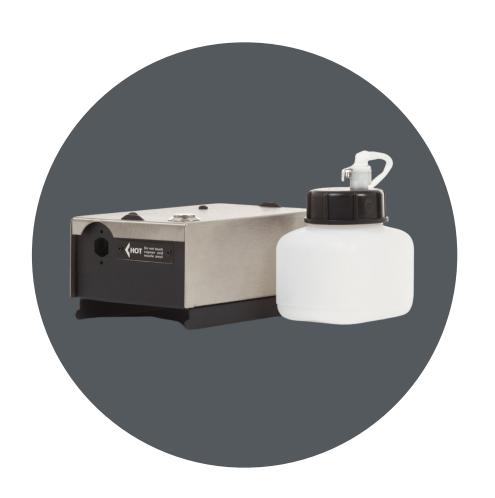

### **CONSTRUCTION**

- · Rugged and compact steel casing in silver
- Stainless steel heating coil
- 50cm hose connecting unit to reservoir for installation versatility.

### **FLUID**

• 250ml fluid system (supplied with additional 500ml refill).

### **DIMENSIONS**

- $16(H) \times 10(D) \times 7.5(W) \text{ cm}$
- · Weight: 970g.