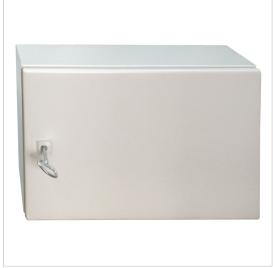

## **Outdoor Lockable Cabinet**

### 600x380x210mm

Allows the installation of active or passive equipment, preventing external manipulation thanks to its lock and key. Initially designed for use in main or intermediate enclosures, it provides a pleasing appearance to any equipment inside it.

#### **Highlights**

- Robust: made of lacquered steel.
- Security: lock and key

#### **Main features**

- Upper cover for cabling
- Outdoor installation (IP66)