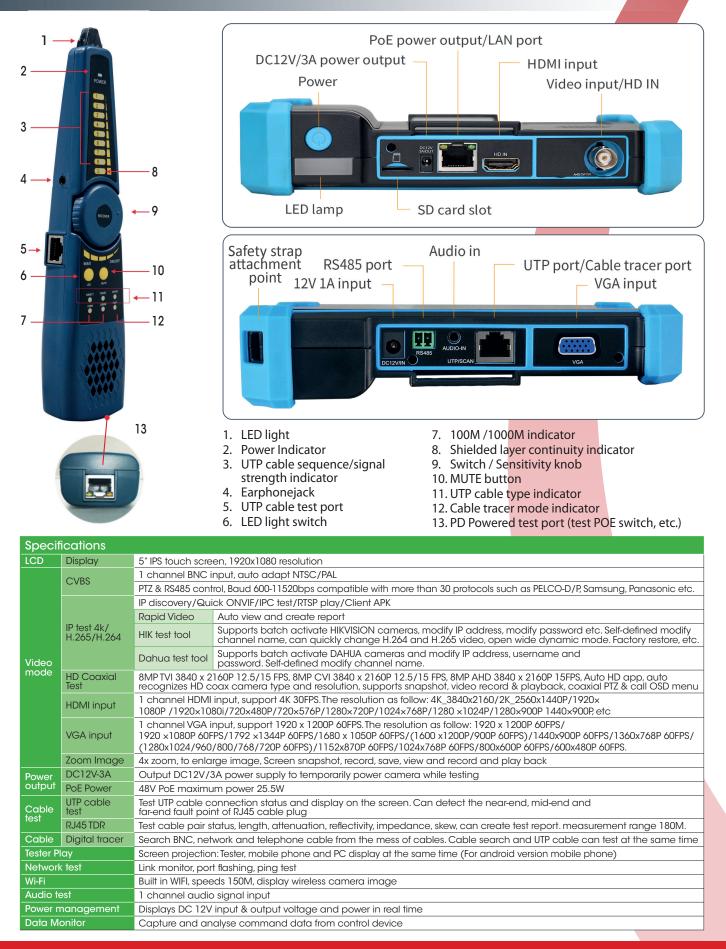

## Labgear50037PlCC512 All In One CCTV Meter 4K/H265/IP with Digital Cable Tracer

- 8MP CVI/TVI/AHD PoE, IP Analog camera test
- H.265/H.264, 4K video display via mainstream
- 5-inch IPS touch screen, 1920 x 1080 resolutions
- Dahua, HIKVision and Axis ONVIF camera test
- Rapid ONVIF, Create the test report and modify IP address, etc
- DC12V 3A, 48V (25.5 W) PoE power output
- VGA input, support 1920 x 1200P 60FPS\*
- HDMI Input, supports 4K 30FPS\*
- Auto HD, recognizes HD coax camera type and resolution
- RJ45 TDR cable test for continuity and quality
- UTP cable test, detects near-end, mid-end & far-end faults
- Built in Wi-Fi, displays images from wireless cameras, and creates Wi-Fi hotspot
- Innovative coaxial HD focus and video signal quality test
- 10/100/1000Mbps Ethernet, network state and traffic display
- TesterPlay: Android version mobile phone and PC display at the same time

#### Camera tests:

- AXIS, Hikvision camera test, enter ONVIF app, input username and password to test
- CVBS camera test and PTZ control
- IPC TEST (Non ONVIF test), HIK test tool (Hikvision camera), DH test tool (Dahua camera)
- IP discovery, one key to detect all network cameras IP addresses
- Rapid video, one key to detect all network cameras and auto display
- DC12V 3A power output/PoE DC48V power output, Max power 25.5W
- Built in Wi-Fi, display image from the wireless camera, creates a Wi-Fi hotspot
- 1x RS485 to crocodile clips test lead
- 1x Jack power test lead
- 1x BNC test lead
- 1x Wrist strap
- 1x Safety cord
- 1x User guide