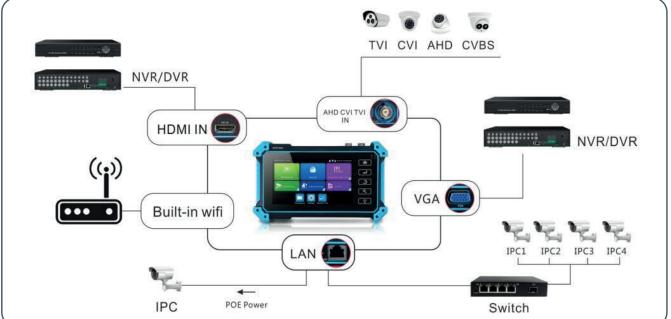

#### **Applications**

Designed for testing installations of IP, analogue and HD coaxial cameras as well as other security equipment. The tester supports several ONVIF PTZ and analogue PTZ controls.

### No need carry a variety of testers, this compact all-in-one unit is designed to make your life simpler.

- CCTV system installation
- Network cabling projects
- 4K H.265 IP camera testing
- Video transmission channel testing
- PTZ controller

#### Camera tests:

- AXIS, Hikvision camera test, enter ONVIF app, input username and password to test
- CVBS camera test and PTZ control
- IPC TEST (Non ONVIF test), HIK test tool (Hikvision camera), DH test tool (Dahua camera)
- IP discovery, one key to detect all network cameras IP addresses
- Rapid video, one key to detect all network cameras and auto display
- DC12V 3A power output/PoE DC48V power output, Max power 25.5W
- Built in Wi-Fi, display image from the wireless camera, creates a Wi-Fi hotspot
- 1x RS485 to crocodile clips test lead
- 1x Jack power test lead
- 1x BNC test lead
- 1x Wrist strap
- 1x Safety cord
- 1x User guide