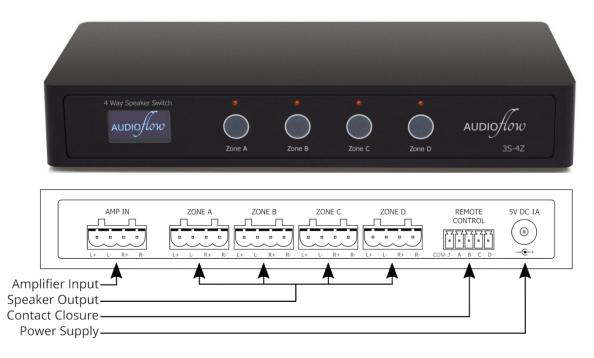

## 4 WAY SMART SPEAKER SWITCH

Connect up to four pairs of speakers to your stereo amplifier. Control the switch with the manual touch buttons on the front of the unit, contact closure connections on the rear or via Wi-Fi with the Audioflow app for iOS / Android or the Amazon Alexa Voice Assistant. Made in the UK.

| Description                 | 4 Way Smart Speaker Switch                                     |
|-----------------------------|----------------------------------------------------------------|
| Model Number                | 3S-4Z                                                          |
| UPC / EAN-13                | 5060739700027                                                  |
| Product Dimensions, Weight  | H38 x W216 x D100 mm, 300g                                     |
| Boxed Dimensions, Weight    | H90 x W355 x D127 mm, 721g                                     |
| Includes                    | Power Supply, Connection Plugs, Cable Ties, Quick Start Guide  |
| Outer Box                   | 12pcs, H275 x W565 x D375 mm, 9.5kg                            |
| Power Input                 | 5V DC 1A, 2.1 x 5.5mm Barrel Plug, Centre Positive             |
| Power Supply                | 100-240V 50/60Hz, 1.8m Lead, UK/EU/USA/AUS Plugs               |
| Switching Relays            | Max 8A @ 250V AC                                               |
| Amplifier Power             | Max 300W @ 8Ω                                                  |
| Cable Connection            | Max 2.5mm <sup>2</sup> or 14AWG                                |
| Speaker System Design       | Impedance Matching, (A+B Series) in Parallel with (C+D Series) |
| All Zones Off               | Amplifier Protection 200Ω Dummy Load                           |
| Wi-Fi Support               | 2.4GHz 802.11b/g/n, WPA/WPA2 PSK                               |
| Supported OS (Provisioning) | Android 6.0+ (Google Play Store) / Apple iOS 13.0+ (App Store) |