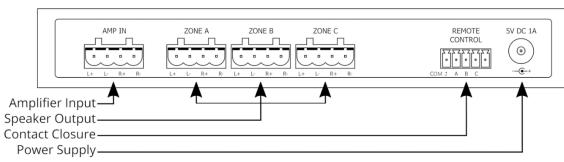

## 3 WAY SMART SPEAKER SWITCH

Connect up to three pairs of speakers to your stereo amplifier. Control the switch with the manual touch buttons on the front of the unit, contact closure connections on the rear or via Wi-Fi with the Audioflow app for iOS / Android or the Amazon Alexa Voice Assistant. Made in the UK.