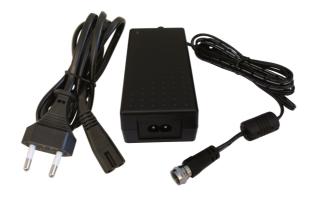

## TMDS 2030 PSU EU

Art. Number 307376

The TMDS 2030 PSU-EU is specifically for powering a TMDS cascade switch system. Providing up to 3.0A of current even large cascadable systems can be powered from one PSU unit. Connected to one of the TMDS unit, they also provide via the trunk lines to LNBs and other units on the cascade trunk. With EU-type Mains plug.