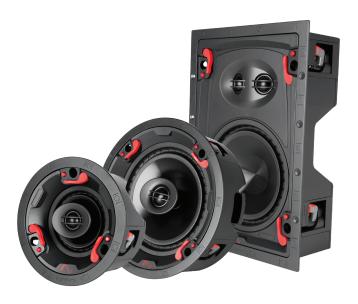

Our 3 Series delivers impeccable clarity and astounding design using a polypropylene woofer and silk dome tweeter made for high-performance sound in any room.

## Low-Profile

Your speakers will blend in wherever they're placed thanks to our thin-bezel paintable grilles and affordable flush-mount brackets that provide a smooth, minimalistic finish.

| Signature by Episode 3 Series                                        |                                                                 |                                                                 |                                                                 |                                                                 |                                                                 |                                                                 |                                                                 |                                                                 |                                                                 |                                                                 |
|----------------------------------------------------------------------|-----------------------------------------------------------------|-----------------------------------------------------------------|-----------------------------------------------------------------|-----------------------------------------------------------------|-----------------------------------------------------------------|-----------------------------------------------------------------|-----------------------------------------------------------------|-----------------------------------------------------------------|-----------------------------------------------------------------|-----------------------------------------------------------------|
|                                                                      | SIG-34-IC                                                       | SIG-36-IC                                                       | SIG-38-IC                                                       | SIG-36-POINT                                                    | SIG-36-AW-IC                                                    | SIG-36-AW-<br>ICDVC                                             | SIG-36-ICDVC                                                    | SIG-36-IW                                                       | SIG-38-IW                                                       | SIG-36-IWDVC                                                    |
| Placement                                                            | In-Ceiling                                                      | In-Wall                                                         | In-Wall                                                         | In-Wall                                                         |
| Туре                                                                 | Standard                                                        | Standard                                                        | Standard                                                        | Point                                                           | Outdoor                                                         | Outdoor DVC                                                     | DVC                                                             | Standard                                                        | Standard                                                        | DVC                                                             |
| Connector Type                                                       | Gold plated push<br>terminals                                   |
| Frequency<br>Response                                                | 57 Hz - 20 kHz                                                  | 43 Hz - 20 kHz                                                  | 36 Hz - 20 kHz                                                  | 43 Hz - 20 kHz                                                  | 36 Hz - 20kHz                                                   | 43 Hz - 20 kHz                                                  |
| Crossover<br>Frequency                                               | 2.75 kHz                                                        | 2.5 kHz                                                         | 2.2 kHz                                                         | 2.34 kHz                                                        | 2.5 kHz                                                         | 2.5 kHz                                                         | 2.5 kHz                                                         | 2.6 kHz                                                         | 2.3 kHz                                                         | 2.5 kHz                                                         |
| Nominal<br>Impedance                                                 | 8 ohm                                                           | Dual 8 ohm                                                      | Dual 8 ohm                                                      | 8 ohm                                                           | 8 ohm                                                           | Dual 8 ohm                                                      |
| Power Peak                                                           | 80 Watts                                                        | 130 Watts                                                       | 130 Watts                                                       | 130 Watts                                                       | 130 Watts                                                       | 130 Watts                                                       | 130 Watts                                                       | 130 Watts                                                       | 130 Watts                                                       | 130 Watts                                                       |
| Sensitivity                                                          | 89 dB                                                           | 89 dB                                                           | 90 dB                                                           | 89 dB                                                           | 89 dB                                                           | 90 dB                                                           | 90 dB                                                           | 89 dB                                                           | 90 dB                                                           | 90 dB                                                           |
| Tweeter                                                              | 3/4"<br>Adjustable                                              | 3/4"<br>Adjustable                                              | 1"<br>Adjustable                                                | 3/4"<br>Adjustable                                              | 3/4"<br>Adjustable                                              | 3/4"<br>Adjustable                                              | 3/4"<br>Adjustable                                              | 1"<br>Adjustable                                                | 1"<br>Adjustable                                                | 3/4"<br>Adjustable                                              |
| Woofer                                                               | 4"                                                              | 6"                                                              | 8"                                                              | 6"                                                              | 6"                                                              | 6"                                                              | 6"                                                              | 6"                                                              | 8"                                                              | 6"                                                              |
| Mounting                                                             | Mounting Depth:<br>4.6"<br>Mounting Depth<br>w/ Enclosure: 5.9" | Mounting Depth:<br>4.8"<br>Mounting Depth<br>w/ Enclosure: 6.2" | Mounting Depth:<br>5.2"<br>Mounting Depth<br>w/ Enclosure: 6.6" | Mounting Depth:<br>5.2"<br>Mounting Depth<br>w/ Enclosure: 6.6" | Mounting Depth:<br>4.8"<br>Mounting Depth<br>w/ Enclosure: 6.2" | Mounting Depth:<br>4.8"<br>Mounting Depth<br>w/ Enclosure: 6.2" | Mounting Depth:<br>4.8"<br>Mounting Depth<br>w/ Enclosure: 6.2" | Mounting Depth:<br>3.7"<br>Mounting Depth<br>w/ Enclosure: 3.8" | Mounting Depth:<br>3.6"<br>Mounting Depth<br>w/ Enclosure: 3.8" | Mounting Depth:<br>3.7"<br>Mounting Depth<br>w/ Enclosure: 3.8" |
| Dimensions<br>(W x H x D)                                            | Finished<br>Dimension w/<br>Grill: 7.5"                         | Finished<br>Dimension w/<br>Grill: 9.6"                         | Finished<br>Dimension w/<br>Grill: 11"                          | Finished<br>Dimension w/<br>Grill: 11"                          | Finished<br>Dimension w/<br>Grill: 9.6"                         | Finished<br>Dimension w/<br>Grill: 9.6"                         | Finished<br>Dimension w/<br>Grill: 9.6"                         | Finished<br>Dimension w/<br>Grill: 8.9" x 13"                   | Finished<br>Dimension w/<br>Grill: 10.3" x 15"                  | Finished<br>Dimension w/<br>Grill: 8.9" x 13"                   |
| Cutout Dimension<br>(Diameter for IC)<br>(Height x Width<br>for IW)" | 6.2"                                                            | 8.3"                                                            | 9.7"                                                            | 9.7"                                                            | 8.3"                                                            | 8.3"                                                            | 8.3"                                                            | 7.6"                                                            | 9"                                                              | 11.7" x 7.6"                                                    |
| Weight                                                               | 3.1 lb                                                          | 4.6 lb                                                          | 5.1 lb                                                          | 5.1 lb                                                          | 4.6 lb                                                          | 5.0 lb                                                          | 5.0 lb                                                          | 5.5 lb                                                          | 6.0 lb                                                          | 5.7 lb                                                          |
| Dog ear clamping<br>range                                            | 3/8" to double<br>1/2" substrate                                |
| Optimal Air<br>Volume Behind<br>Speaker                              | 3~5 Liters                                                      | 15 ~ 20 Liters                                                  | 40 ~ 45 Liters                                                  | 15 ~ 20 Liters                                                  | 40 ~ 45 Liters                                                  | 15 ~ 20 Liters                                                  |
| Listening angle                                                      | 120                                                             | 110                                                             | 110                                                             | 120                                                             | 110                                                             | 110                                                             | 110                                                             | 100                                                             | 100                                                             | 100                                                             |