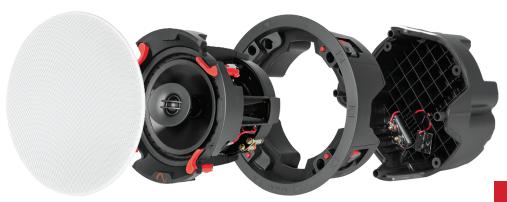

Our 3 Series delivers impeccable clarity and astounding design using a polypropylene woofer and silk dome tweeter made for high-performance sound in any room.

## Low-Profile

Your speakers will blend in wherever they're placed thanks to our thin-bezel paintable grilles and affordable flush-mount brackets that provide a smooth, minimalistic finish.

| Signature by Episode 3 Series                                        |                                                                 |                                                                 |                                                                 |                                                                 |                                                                 |                                                                 |                                                                 |                                                                 |                                                                 |                                                                 |
|----------------------------------------------------------------------|-----------------------------------------------------------------|-----------------------------------------------------------------|-----------------------------------------------------------------|-----------------------------------------------------------------|-----------------------------------------------------------------|-----------------------------------------------------------------|-----------------------------------------------------------------|-----------------------------------------------------------------|-----------------------------------------------------------------|-----------------------------------------------------------------|
|                                                                      | SIG-34-IC                                                       | SIG-36-IC                                                       | SIG-38-IC                                                       | SIG-36-POINT                                                    | SIG-36-AW-IC                                                    | SIG-36-AW-<br>ICDVC                                             | SIG-36-ICDVC                                                    | SIG-36-IW                                                       | SIG-38-IW                                                       | SIG-36-IWDVC                                                    |
| Placement                                                            | In-Ceiling                                                      | In-Wall                                                         | In-Wall                                                         | In-Wall                                                         |
| Туре                                                                 | Standard                                                        | Standard                                                        | Standard                                                        | Point                                                           | Outdoor                                                         | Outdoor DVC                                                     | DVC                                                             | Standard                                                        | Standard                                                        | DVC                                                             |
| Connector Type                                                       | Gold plated push<br>terminals                                   |
| Frequency<br>Response                                                | 57 Hz - 20 kHz                                                  | 43 Hz - 20 kHz                                                  | 36 Hz - 20 kHz                                                  | 43 Hz - 20 kHz                                                  | 36 Hz - 20kHz                                                   | 43 Hz - 20 kHz                                                  |
| Crossover<br>Frequency                                               | 2.75 kHz                                                        | 2.5 kHz                                                         | 2.2 kHz                                                         | 2.34 kHz                                                        | 2.5 kHz                                                         | 2.5 kHz                                                         | 2.5 kHz                                                         | 2.6 kHz                                                         | 2.3 kHz                                                         | 2.5 kHz                                                         |
| Nominal<br>Impedance                                                 | 8 ohm                                                           | Dual 8 ohm                                                      | Dual 8 ohm                                                      | 8 ohm                                                           | 8 ohm                                                           | Dual 8 ohm                                                      |
| Power Peak                                                           | 80 Watts                                                        | 130 Watts                                                       | 130 Watts                                                       | 130 Watts                                                       | 130 Watts                                                       | 130 Watts                                                       | 130 Watts                                                       | 130 Watts                                                       | 130 Watts                                                       | 130 Watts                                                       |
| Sensitivity                                                          | 89 dB                                                           | 89 dB                                                           | 90 dB                                                           | 89 dB                                                           | 89 dB                                                           | 90 dB                                                           | 90 dB                                                           | 89 dB                                                           | 90 dB                                                           | 90 dB                                                           |
| Tweeter                                                              | 3/4"<br>Adjustable                                              | 3/4"<br>Adjustable                                              | 1"<br>Adjustable                                                | 3/4"<br>Adjustable                                              | 3/4"<br>Adjustable                                              | 3/4"<br>Adjustable                                              | 3/4"<br>Adjustable                                              | 1"<br>Adjustable                                                | 1"<br>Adjustable                                                | 3/4"<br>Adjustable                                              |
| Woofer                                                               | 4"                                                              | 6"                                                              | 8"                                                              | 6"                                                              | 6"                                                              | 6"                                                              | 6"                                                              | 6"                                                              | 8"                                                              | 6"                                                              |
| Mounting                                                             | Mounting Depth:<br>4.6"<br>Mounting Depth<br>w/ Enclosure: 5.9" | Mounting Depth:<br>4.8"<br>Mounting Depth<br>w/ Enclosure: 6.2" | Mounting Depth:<br>5.2"<br>Mounting Depth<br>w/ Enclosure: 6.6" | Mounting Depth:<br>5.2"<br>Mounting Depth<br>w/ Enclosure: 6.6" | Mounting Depth:<br>4.8"<br>Mounting Depth<br>w/ Enclosure: 6.2" | Mounting Depth:<br>4.8"<br>Mounting Depth<br>w/ Enclosure: 6.2" | Mounting Depth:<br>4.8"<br>Mounting Depth<br>w/ Enclosure: 6.2" | Mounting Depth:<br>3.7"<br>Mounting Depth<br>w/ Enclosure: 3.8" | Mounting Depth:<br>3.6"<br>Mounting Depth<br>w/ Enclosure: 3.8" | Mounting Depth:<br>3.7"<br>Mounting Depth<br>w/ Enclosure: 3.8" |
| Dimensions<br>(W x H x D)                                            | Finished<br>Dimension w/<br>Grill: 7.5"                         | Finished<br>Dimension w/<br>Grill: 9.6"                         | Finished<br>Dimension w/<br>Grill: 11"                          | Finished<br>Dimension w/<br>Grill: 11"                          | Finished<br>Dimension w/<br>Grill: 9.6"                         | Finished<br>Dimension w/<br>Grill: 9.6"                         | Finished<br>Dimension w/<br>Grill: 9.6"                         | Finished<br>Dimension w/<br>Grill: 8.9" x 13"                   | Finished<br>Dimension w/<br>Grill: 10.3" x 15"                  | Finished<br>Dimension w/<br>Grill: 8.9" x 13"                   |
| Cutout Dimension<br>(Diameter for IC)<br>(Height x Width<br>for IW)" | 6.2"                                                            | 8.3"                                                            | 9.7"                                                            | 9.7"                                                            | 8.3"                                                            | 8.3"                                                            | 8.3"                                                            | 7.6"                                                            | 9"                                                              | 11.7" x 7.6"                                                    |
| Weight                                                               | 3.1 lb                                                          | 4.6 lb                                                          | 5.1 lb                                                          | 5.1 lb                                                          | 4.6 lb                                                          | 5.0 lb                                                          | 5.0 lb                                                          | 5.5 lb                                                          | 6.0 lb                                                          | 5.7 lb                                                          |
| Dog ear clamping<br>range                                            | 3/8" to double<br>1/2" substrate                                |
| Optimal Air<br>Volume Behind<br>Speaker                              | 3~5 Liters                                                      | 15 ~ 20 Liters                                                  | 40 ~ 45 Liters                                                  | 15 ~ 20 Liters                                                  | 40 ~ 45 Liters                                                  | 15 ~ 20 Liters                                                  |
| Listening angle                                                      | 120                                                             | 110                                                             | 110                                                             | 120                                                             | 110                                                             | 110                                                             | 110                                                             | 100                                                             | 100                                                             | 100                                                             |