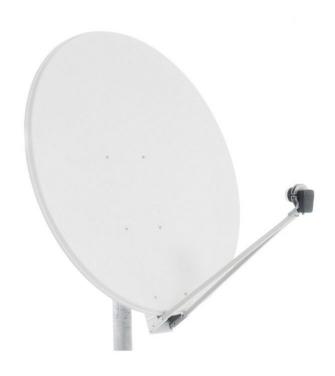

## **RO120N**

**Aluminium offset dish** with **125 cm** diameter, mounting kit to be ordered separately

- Steel disk support
- Aluminium sat dishes are best suited for installations in harsh climatic environments
- Dual feed support available
- Assembly KIT to be ordered separately
- Maximum reception quality for all high definition programs
- Single packaging

| CODE                  |              | 289197              |
|-----------------------|--------------|---------------------|
| Dimensions            | Ø mm         | 1245 x 1335         |
| Offset angle          | 0            | 21.3                |
| F/D Ratio             |              | 0.66                |
| Elevation Angle angle |              | 20/50               |
| Mast clamp            | mm           | 55-100              |
| Material              |              | Aluminium           |
| Bracket material      |              | Steel               |
| Color                 |              | White               |
| Efficiency            | %            | <b>&gt;</b> 70%     |
| Gain                  |              |                     |
| Wind load             | 120 km/h kg  | 162                 |
| Diameter              |              | 125                 |
| Dish                  |              | RO120N              |
| Dual feed             | dual feed 6° | DFO120N cod. 289199 |
| Mounting kit          |              | AZO120N cod. 289196 |
| Packing               | pcs          | 1                   |
|                       |              |                     |