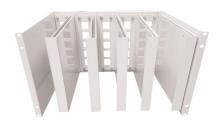

## **Technical Chars**

| 4U SLIDE PANEL           |               |                                                                                                                                                                                                                                                               |
|--------------------------|---------------|---------------------------------------------------------------------------------------------------------------------------------------------------------------------------------------------------------------------------------------------------------------|
| Code                     |               | 287563                                                                                                                                                                                                                                                        |
| Description              |               | Removable panel system for equipment mounting on 19" racks. 4U SLIDE PANEL (small) 4U equipped with 7 slide-out panels, ideal for rack mounting of optical transmitters and receivers (OPT-MBJ), multiswitches or SCD2-32IF series IF-IF control panels, etc. |
| Dimensions and packaging |               |                                                                                                                                                                                                                                                               |
| Pcs                      |               | 1                                                                                                                                                                                                                                                             |
| EAN code                 |               | 8016978104031                                                                                                                                                                                                                                                 |
| Packaging dimensions     | mm -<br>LxWxH | 500 x 334 x 178                                                                                                                                                                                                                                               |
| Packaging weight         | Kg            | 12                                                                                                                                                                                                                                                            |