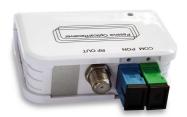

## **GPON RX PASS TV**

**EPON/GPON** 

Passive Optical Network Terminal for digital TV signal distribution using the PON network.

The receiver is equipped with an integrated WDM diplexer to separate the TV band from the data.

## **Technical Chars**

• Passive ONT with 1 CATV output and integrated WDM diplexer

| GPON RX PASS TV          |               |                                                                                              |
|--------------------------|---------------|----------------------------------------------------------------------------------------------|
| Code                     |               | 287556                                                                                       |
| Optical output           |               |                                                                                              |
| Connectors type          |               | SC/APC single-mode (Input 1550/1490/1310) SC/PC single-mode (Demix 1490/1310 output for ONT) |
| CATV section             |               |                                                                                              |
| Connector                |               | F female                                                                                     |
| Impedence                | ohm           | 75                                                                                           |
| Output level             | dBuV          | 60 (±2) @0dBm                                                                                |
| Wavelength input         | nm            | 1550 (±10)                                                                                   |
| Features                 |               |                                                                                              |
| Power supply             | TBD           | -                                                                                            |
| Working temperature      | °C            | From -20 to +50                                                                              |
| Storage temperature      | °C            | From -40 to +85                                                                              |
| Relative humidity        | %             | 5 to 95 (without condensation)                                                               |
| Dimensions               | mm            | 75 x 55x 28                                                                                  |
| Dimensions and packaging |               |                                                                                              |
| Packing                  |               | Single                                                                                       |
| Pcs                      |               | 1                                                                                            |
| EAN code                 |               | 8016978103942                                                                                |
| Packaging dimensions     | mm -<br>LxWxH | 190 x 130 x 60                                                                               |
| Packaging weight         | Kg            | 0.15                                                                                         |
| Weight                   | Kg            | 0.75                                                                                         |