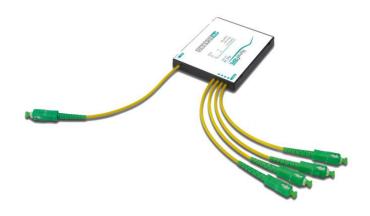

Optical splitters suitable for the carrying out of 4-way building optical distributors with SC/APC connectors, 1m patch-cords (7.6dB loss)

|                       |      | PLC 1X4   |
|-----------------------|------|-----------|
| Code                  |      | 287455    |
| Inputs                | no.  | 1         |
| Outputs               | no.  | 4         |
| Connectors            | Type | SC/APC    |
| WaveLength            | nm   | 1260-1650 |
| Insertion loss        | dB   | <7.6      |
| Tap loss              | dB   |           |
| Return loss           | dB   | >55       |
| Isolation             | dB   | >40       |
| Operating temperature | °C   | -20 - +55 |
| Standard conformity   |      |           |
| Dimensions            | mm   | 90x100x20 |
|                       |      | PLC 1x4   |
| Code                  |      | 287455    |
| Description           |      |           |
| Fibre                 |      |           |
| Fibre type            |      | 9/125     |
|                       |      |           |