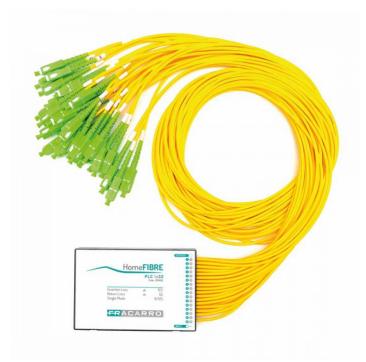

## **PLC 1X32**

Optical splitters suitable for the carrying out of 32-way building optical distributors with SC/APC connectors, 1m patch-cords (17.2dB loss)

|                       |      | PLC 1X32  |
|-----------------------|------|-----------|
| Code                  |      | 287409    |
| Inputs                | no.  | 1         |
| Outputs               | no.  | 32        |
| Connectors            | Type | SC/APC    |
| WaveLength            | nm   | 1260-1650 |
| Insertion loss        | dB   | <16.7     |
| Tap loss              | dB   |           |
| Return loss           | dB   | >55       |
| Isolation             | dB   | >40       |
| Operating temperature | °C   | -20 - +55 |
| Standard conformity   |      |           |
| Dimensions            | mm   | 90x100x22 |
|                       |      | PLC 1x32  |
| Code                  |      | 287409    |
| Description           |      |           |
| Fibre                 |      |           |
| Fibre type            |      | 9/125     |