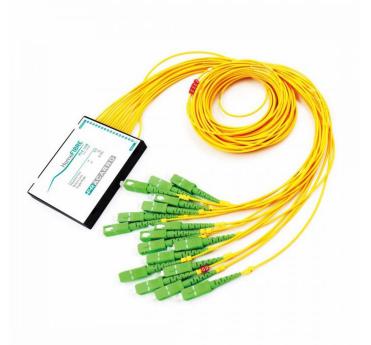

## **PLC 1X16**

Optical splitters suitable for the carrying out of 16-way building optical distributors with SC/APC connectors, 1m patch-cords (14dB loss)

|                       |      | PLC 1X16  |
|-----------------------|------|-----------|
| Code                  |      | 287408    |
| Inputs                | no.  | 1         |
| Outputs               | no.  | 16        |
| Connectors            | Туре | SC/APC    |
| WaveLength            | nm   | 1260-1650 |
| Insertion loss        | dB   | <13.3     |
| Tap loss              | dB   |           |
| Return loss           | dB   | >55       |
| Isolation             | dB   | >40       |
| Operating temperature | °C   | -20 - +55 |
| Standard conformity   |      |           |
| Dimensions            | mm   | 90x100x21 |
|                       |      | PLC 1x16  |
| Code                  |      | 287408    |
| Description           |      |           |
| Fibre                 |      |           |
| Fibre type            |      | 9/125     |