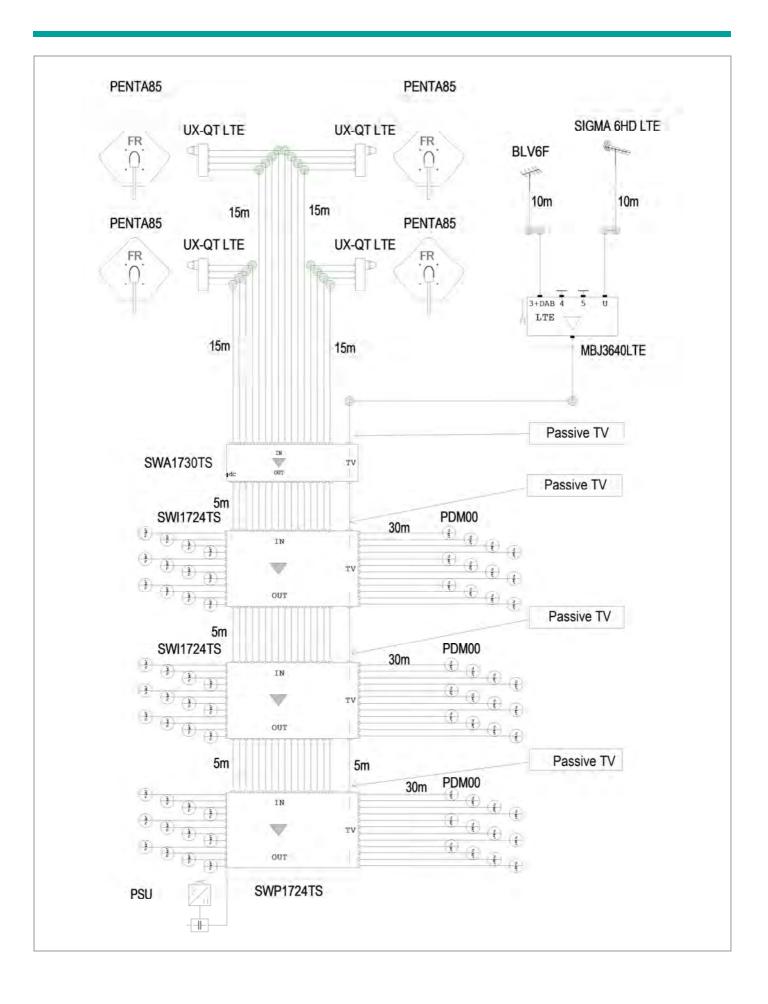

## **Installation Examples** PENTA85 PENTA85 SIGMA 6HD LTE UX-QT LTE **UX-QTLTE** BLV6F 10m 10m 3+DAB 4 15m 15m LTE MBJ3640LTE 5m Passive TV SWA930TS Passive TV PDM00 **SWI924TS** 30m IN OUT Passive TV PDM00 SWI924TS OUT Passive TV 5m PDM00 30m TV OUT SWP924TS PSU