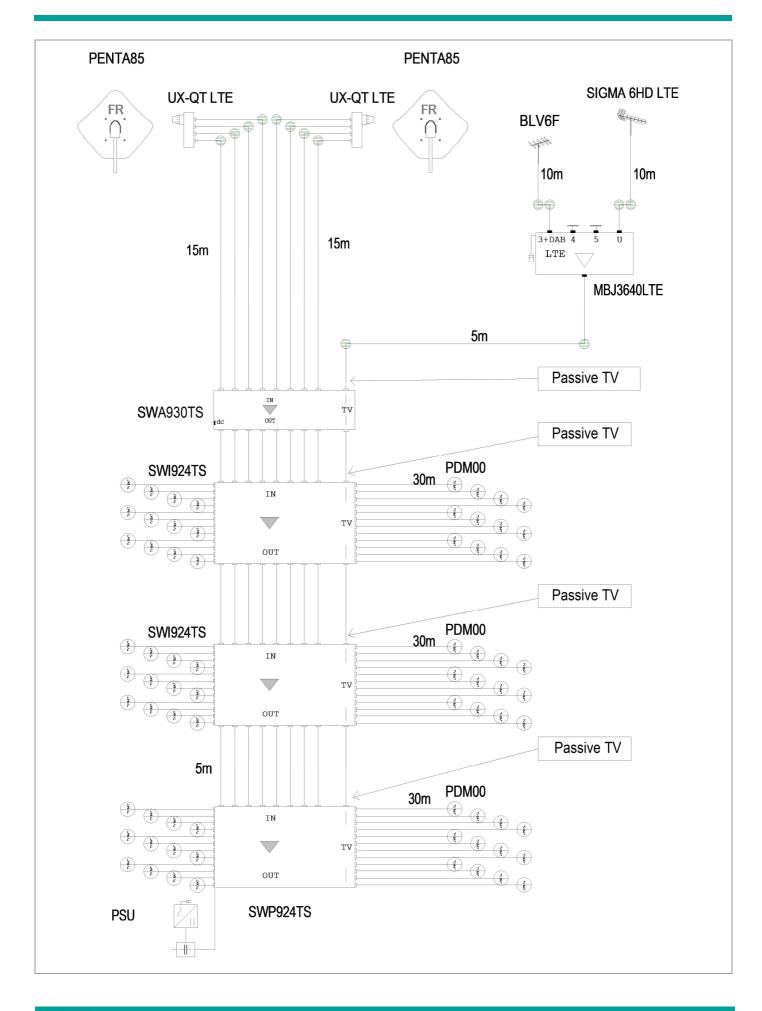

The product can be used with  $\ensuremath{\textbf{SWA930TS}}$  amplifier, which allows to adjust appropriately the satellite and TV gains.