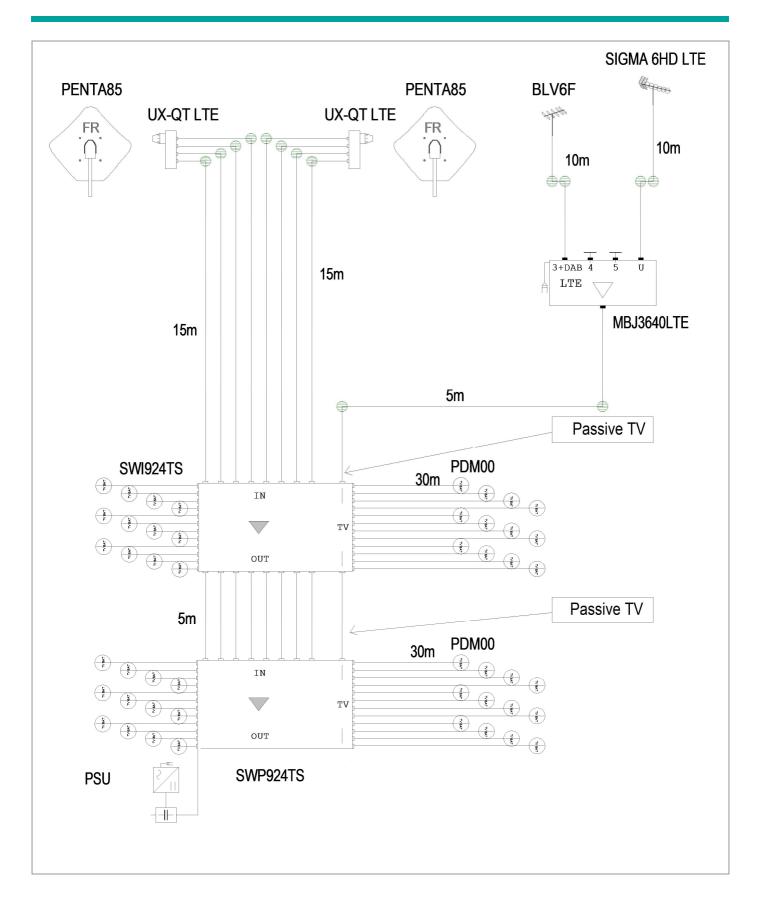

The product can be used with  $\ensuremath{\textbf{SWA930TS}}$  amplifier, which allows to adjust appropriately the satellite and TV gains.