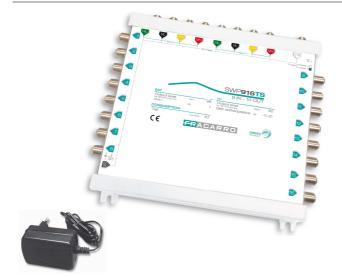

## The SWP9xxTS Serie belongs to the compact

multiswitch range with **9 inputs** (8 satellite polarities and TV); it was designed to fulfil every installation requirement in small and medium distribution systems.

The product ensures high quality in a **compact size**, its inputs are distinguished by different **colours** to make the cable connection faster and easier.

The serie is composed by 5 products: **9 inputs with 8, 12, 16, 24 and 32 output taps**; each port has a **LED** which shows the correct reception of the STB DiSEqC command.

The product can be used with  $\ensuremath{\textbf{SWA930TS}}$  amplifier, which allows to adjust appropriately the satellite and TV gains.