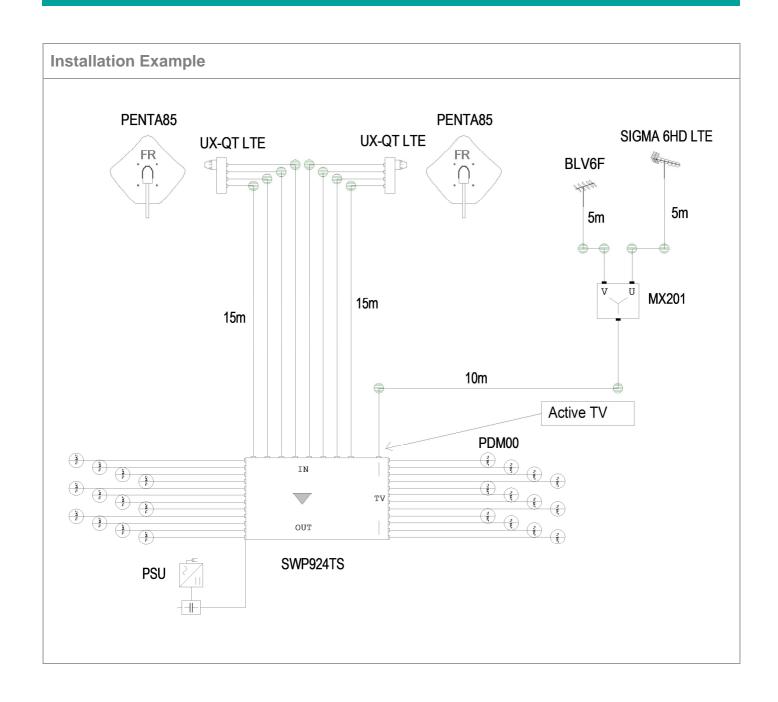

The product can be used with  $\ensuremath{\textbf{SWA930TS}}$  amplifier, which allows to adjust appropriately the satellite and TV gains.