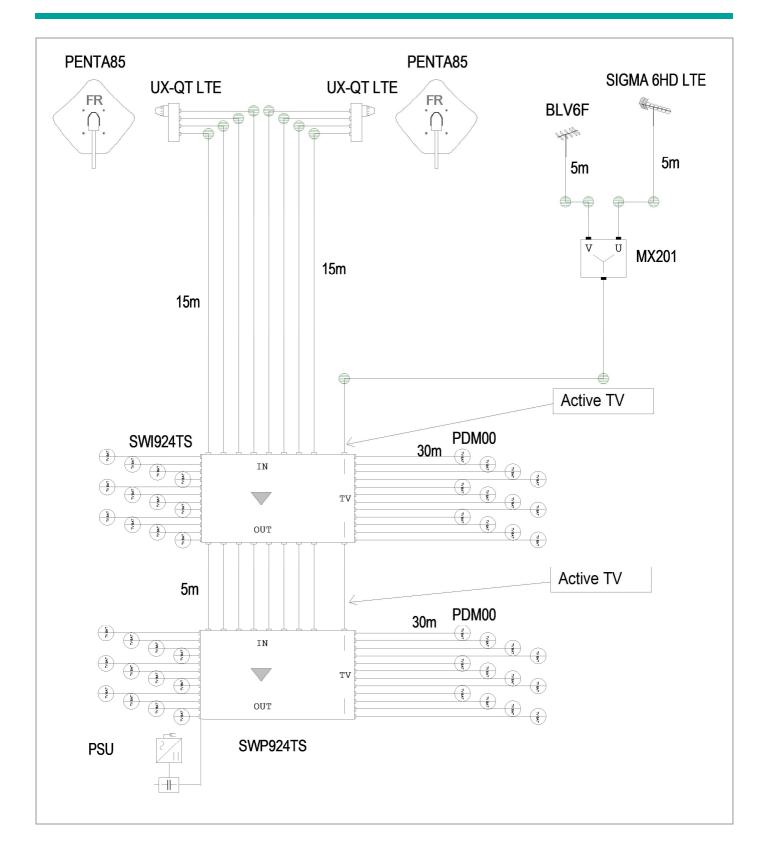

The product can be used with  $\ensuremath{\textbf{SWA930TS}}$  amplifier, which allows to adjust appropriately the satellite and TV gains.