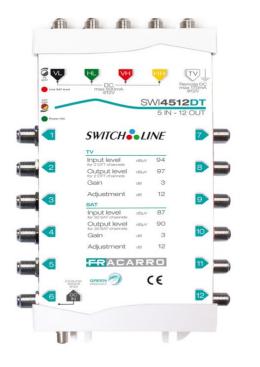

## **SWI4512DT**

Compact 5-input multiswitches with active gain and separate regulation in the TV and Satellite bands.

|                                  |      | SWI4512DT   |
|----------------------------------|------|-------------|
| Code                             |      | 271149      |
| Inputs                           |      | 4 SAT, 1 TV |
| Тарѕ                             |      | 12          |
| SAT                              |      |             |
| Bandwidth                        | MHz  | 950-2400    |
| Gain                             | dB   | 3           |
| Gain adjustment                  | dB   | 12          |
| Max output level (-35dBc 2 tone) | dBµV | 102         |
| SAT-SAT Isolation                | dB   | >25         |
| ти                               |      |             |
| Bandwidth                        | MHz  | 85-862      |
| Gain                             | dB   | 3           |
| Gain adjustment                  | dB   | 12          |
| Max output level (-35dBc 2 tone) | dBµV | 97          |
| Return path                      |      |             |
| Bandwidth                        | MHz  | 5-65        |
| Gain                             | dB   | -8          |

| Consumption                          |       |                |
|--------------------------------------|-------|----------------|
| Power supply                         | V, Hz | 220-240, 50-60 |
| Current consumption                  | mA, V | 400, 12        |
| Tap consumption                      | mA    | 35             |
| Max LNB current consumption          | mA    | 600            |
| Max TV amplifier current consumption | mA    | 170            |
| Features                             |       |                |
| Dimensions                           | mm    | 200x120x25     |
| Dimensions power supply              | mm    | 145x120x70     |
| Operating temperature                | °C    | -10÷+55        |