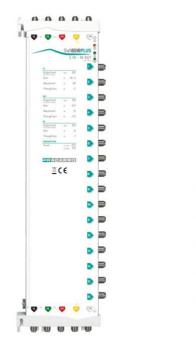

## SWI8516PLUS

Cascadable 5-input multiswitches with active gain and separate adjustment in the TV and Satellite bands (high and low band with separate adjustments).

|                                  |      | SWI8516PLUS |
|----------------------------------|------|-------------|
| Code                             |      | 271063      |
| Inputs                           |      | 4 SAT, 1 TV |
| Taps                             |      | 16          |
| SAT                              |      |             |
| Bandwidth                        | MHz  | 950-2150    |
| Positive slope gain              | dB   | 04          |
| Gain adjustment                  | dB   | 15          |
| Max output level (-35dBc 2 tone) | dBµV | 108         |
| Insertion loss                   | dB   | -2.5        |
| SAT-SAT Isolation                | dB   | >45         |
| TV                               |      |             |
| Bandwidth                        | MHz  | 85-862      |
| Positive slope gain              | dB   | -8/-4       |
| Gain adjustment                  | dB   | 20          |
| Max output level (-35dBc 2 tone) | dBµV | 102         |
| Insertion loss                   | dB   | -2          |
| Return nath                      |      |             |

## **Return path**

## Data sheet

| Bandwidth                         | MHz         | 5-65                          |
|-----------------------------------|-------------|-------------------------------|
| Gain                              | dB          | -6                            |
| Max output level (-35dBc 2 tone)  | dBµV        | 100                           |
| Insertion loss                    | dB          | -1                            |
| Features                          |             |                               |
|                                   |             |                               |
| Current consumption               | mA, V       | 220, 14 170, 18               |
| Current consumption<br>Dimensions | mA, V<br>mm | 220, 14 170, 18<br>425x120x30 |