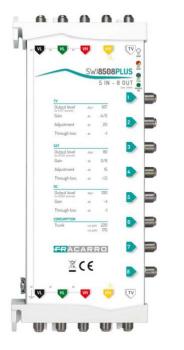

## SWI8508PLUS

Cascadable 5-input multiswitches with active gain and separate adjustment in the TV and Satellite bands (high and low band with separate adjustments).

|                                  |      | SWI8508PLUS |
|----------------------------------|------|-------------|
| Code                             |      | 271055      |
| Inputs                           |      | 4 SAT, 1 TV |
| Taps                             |      | 8           |
| SAT                              |      |             |
| Bandwidth                        | MHz  | 950-2150    |
| Positive slope gain              | dB   | 06          |
| Gain adjustment                  | dB   | 15          |
| Max output level (-35dBc 2 tone) | dBµV | 110         |
| Insertion loss                   | dB   | -1.5        |
| SAT-SAT Isolation                | dB   | >45         |
| TV                               |      |             |
| Bandwidth                        | MHz  | 85-862      |
| Positive slope gain              | dB   | -4/0        |
| Gain adjustment                  | dB   | 20          |
| Max output level (-35dBc 2 tone) | dBµV | 107         |
| Insertion loss                   | dB   | -1          |
| Return path                      |      |             |

## Data sheet

| Bandwidth                        | MHz   | 5-65            |
|----------------------------------|-------|-----------------|
| Gain                             | dB    | -4              |
| Max output level (-35dBc 2 tone) | dBµV  | 100             |
| Insertion loss                   | dB    | -1              |
| Features                         |       |                 |
| Current consumption              | mA, V | 220, 14 170, 18 |
| Dimensions                       | mm    | 260x120x30      |
| Operating temperature            | °C    | -10÷+55         |