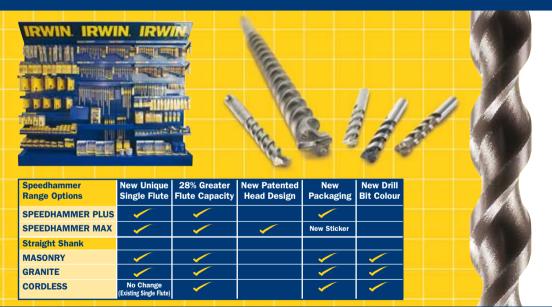

#### **Straight Shank for MASONRY, GRANITE** and CORDLESS.

Three straight shank options provide more choice. The new single flute design (already proven on the CORDLESS option) is now available on MASONRY and GRANITE bits. They also have new colours and new packaging labels to make identifying the right product much easier.

MASONRY - ideal for general purpose masonry drilling.

GRANITE - great for drilling into very hard materials.

**CORDLESS** - best performance in cordless drilling machines.

# The best drill bits. The best choice.

The new Speedhammer range are purpose-designed drill bits made for faster drilling through concrete. Up to 30% faster. Whether for everyday use, for tougher applications or for specific jobs (like masonry, granite or cordless operation) IRWIN has the tough, easy-to-use and, above all, fast drill bit you need.