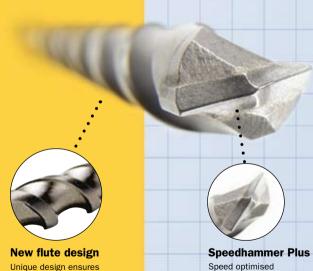

#### It's fast. Real fast.

A series of major design innovations make the IRWIN new Speedhammer range of drill bits, for use with SDS\* drills, faster and tougher. They benefit from our radical new twist on the single flute design to really speed up drilling times. With 28% greater flute capacity, drilling time is up to 30% faster. The innovations offer it all. Extra speed. Extra strength. Less clogging. And less effort to use. The new Speedhammer range - it's time to reconsider the double flute.

#### **SPEEDHAMMER PLUS™**

Up to 20% quicker and much easier.

Speed. That's what sets the Speedhammer Plus apart. With 28% greater flute capacity, the innovative design goes straight in and straight out. It removes dust and debris really fast. And it's particularly effective in uncured concrete due to clog-free performance.

Speedhammer Plus

Speed optimised cutting angle.

\*SDS is a registered trademark of Robert Bosch Tools.

# **Speedhammer Max**

Old 90° head.

New, patented head design with optimum 53° cutting angle for more aggressive cutting.

#### SPEEDHAMMER MAX™

Aggresive angles and up to 30% quicker.

In addition to the new single flute design, the Speedhammer Max has added advantages. For a start, it has a new 4-cutter carbide head design. The tough carbide allows the use of an extra short head to ensure drilling dust goes directly into the special single flute. We also tested extensively to find the optimum cutting angle of 53°. So you benefit from the most aggressive cutting performance with faster evacuation of waste.