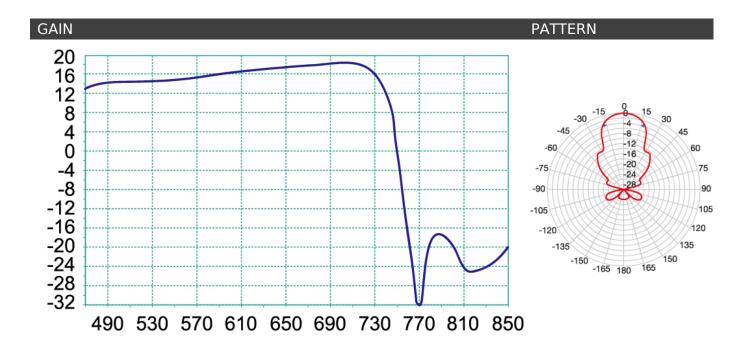

| CODE                           |        | 217916        |
|--------------------------------|--------|---------------|
| Elements                       | no.    | 22            |
| Band                           |        | UHF           |
| Channel                        |        | E21-E48       |
| Bandwidth                      | MHz    | 470-694       |
| Gain                           | dBi    | 18            |
| Front/Back ratio               | dB     | 30            |
| Return loss                    | dB     | -18           |
| Beamwidth (-3dB)               | 0      | ±19           |
| Wind load at 120km/h (720N/m²) | kg (N) | 12.2 (119.65) |
| Connector                      | Type   | F             |
| Impedance                      | Ω      | 75            |
| Max mast (Ø)                   | mm     | 60            |
| Dimensions (L x H)             | cm     | 242 x 50      |
| Quantity Masterbox             | pcs    | 2             |
| Unit weight                    | kg     | 3.54          |
| Total weight                   | kg     | 7.5           |