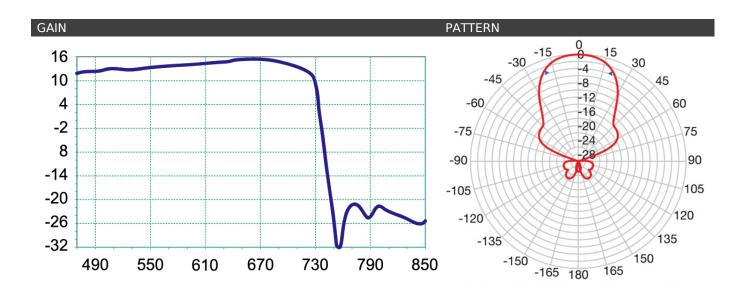

| CODE                                        |        | 217915      |
|---------------------------------------------|--------|-------------|
| Elements                                    | no.    | 10          |
| Band                                        |        | UHF         |
| Channel                                     |        | E21-E48     |
| Bandwidth                                   | MHz    | 470-694     |
| Gain                                        | dBi    | 15,5        |
| Front/Back ratio                            | dB     | 30          |
| Return loss                                 | dB     | -16         |
| Beamwidth (-3dB)                            | 0      | ±24         |
| Wind load at 120km/h (720N/m <sup>2</sup> ) | kg (N) | 7.2 (70.56) |
| Connector                                   | Туре   | F           |
| Impedance                                   | Ω      | 75          |
| Max mast (Ø)                                | mm     | 60          |
| Dimensions (L x H)                          | cm     | 119 x 50    |
| Quantity Masterbox                          | pcs    | 10          |
| Unit weight                                 | kg     | 2.22        |
| Total weight                                | kg     | 24.6        |
| Accessories                                 |        |             |