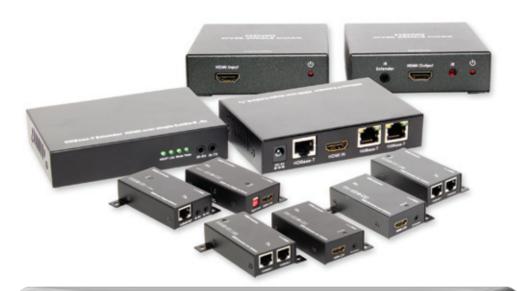

## **HDMI Extenders**

- Range of HDMI extenders over CAT5e/6 cables (LAN)
- HDBase-T technology for ranges up to 100m
- 3D compatible and Dolby™HD digital audio supported
- HD over coax extender up to 100m with extra receivers available
- Infrared remote control feature (adapter available separately)

## Product range

| HDMIE30 - twin cable extender up to 30m | • HDMIE100 - single cable HDBase-T extender up to 100m |
|-----------------------------------------|--------------------------------------------------------|
| HDMIE50 - twin cable extender up to 50m | HDMICR - HDBase-T daisy chain repeater                 |

- HDMIE50SW single cable extender up to 50m • HDM0101R - HDMI repeater/equaliser
- HDMIECOAX KIT over Coax extender kit up to 100m