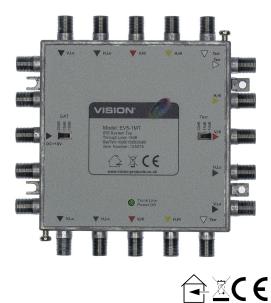

EV5-1MT IRS System Tap (125075)

The EV5-1MT IRS system tap is designed to make planning and balancing systems easier. The tap has two attenuator switches, one for satellite and the other for terrestrial services.

The satellite attenuator enables all four polarities to be attenuated simultaneously by fixed value, 10, 15 or 20dB. Terrestrial signals are independently switched 10, 15 or 20dB.

The tap has bi-directional power pass on all trunk lines with the capability of carrying 2A over the combined horizontal trunks.

- Satellite switched attenuation 10/15/20dB All polarities
- Terrestrial switch attenuation 10/15/20dB
- Bi-directional power pass on all trunks
- Trunk Line power indicator
- Combined current capability maximum 2.0A over horizontal trunk lines
- Fully screened housing to reject interference