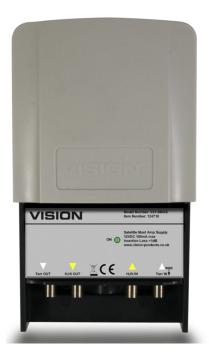

## 124718 V21-SMAS Satellite Masthead Amplifier Supply

Designed to be used in hybrid legacy IRS systems to power a masthead amplifier where is no power available.

- Satellite Input Voltage 13~18VDC
- Extracts voltage from 18VDC HH
- Masthead Powering 12VDC regulated 100mA
- 18mm pitch between connectors
- Short circuit Protection
- Bi-Coloured LED, Green "ON", Red SC Fault
- Insertion Loss <1dB Satellite / Terrestrial
- IP53 Weather Proof Masthead housing with wide tie wrap