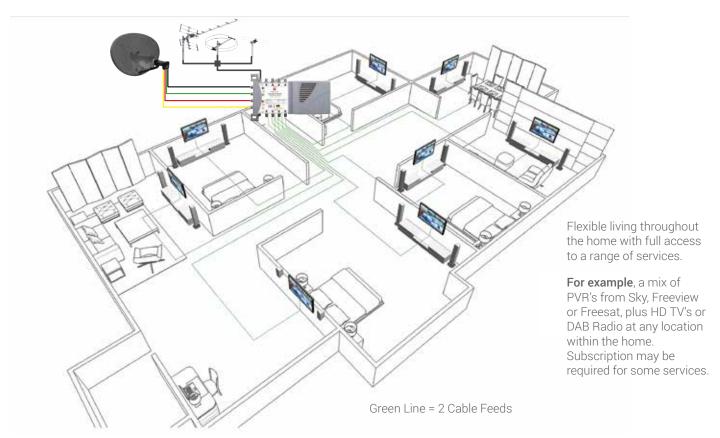

# Increase the number of points around the home with TRIAX ECO Multiswitches.

Providing full access to Satellite, Terrestrial and Radio Services and specifically designed for the UK Residential sector.

## Providing full access to Satellite, Terrestrial and Radio Services and specifically designed for the UK Residential sector.

Switches are available in 5 sizes up to 32 outputs, offering a maximum of 16 independent points. (Two cables are required at each location where PVR functionality is required).

The switch is compatible with Quad and Quattro LNBs and can be used with existing Satellite dishes, TV and Radio aerials.

The small and compact design features low power consumption from a built-in UK power supply and includes a power on indicator.