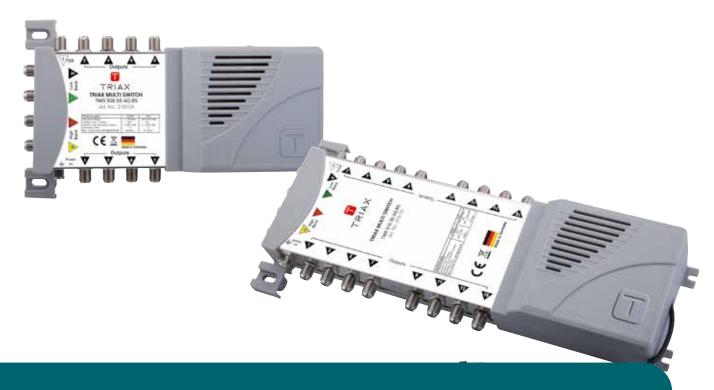

### **ECO Multiswitch Range**

Stand Alone with Quad/Quattro LNB Support

Switches are available in 5 sizes up to 32 outputs, offering a maximum of 16 independent points.

The switch is compatible with Quad and Quattro LNBs and can be used with existing Satellite dishes, TV and Radio aerials.

The small and compact design features low power consumption from a built-in UK power supply and includes a power on indicator.

#### The Complete Range

| 318109 | TMS 508 SE-AQ BS | 5 In / 8 Out  |
|--------|------------------|---------------|
| 318117 | TMS 512 SE-AQ BS | 5 In / 12 Out |
| 318125 | TMS 516 SE-AQ BS | 5 In / 16 Out |
| 318131 | TMS 524 SE-AQ BS | 5 In / 24 Out |
| 318141 | TMS 532 SE-AQ BS | 5 In / 32 Out |