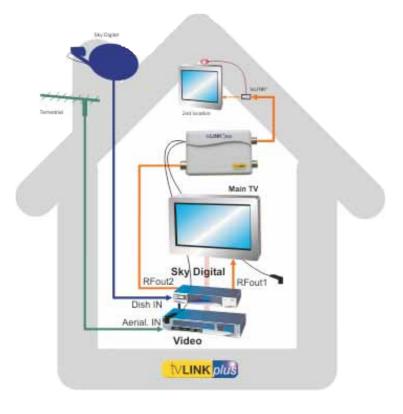

#### **Product Description**

The global tvLINK<sup>°</sup> plus system allows the viewing of high quality digital Satellite, terrestrial and video pictures at a second location, with the added benefit of full control.

The tvLINK<sup>®</sup> plus is designed to control any piece of equipment that is operated via an infrared signal\*. Compatible with the tvLINK° system the viewer would have complete control of the main location, from another room.

Also compatible with the tvLINK<sup>®</sup> digital range, it is possible to utilize this control facility from up to 8 other locations.