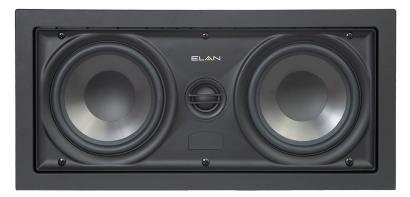

## Exceptional Clarity, Resolution and Dynamics.

A multipurpose speaker with step-up performance, the EL-600-IWLCR-5 includes an upgraded injection molded polypropylene cone woofer and a pivoting 1"silk dome tweeter that's perfect for home theater as a left, center, or right speaker.

### EL-600-IWLCR-5 In-Wall Speakers

ORDER NO. EL-600-IWLCR-5

#### **SPECIFICATIONS** Woofer Size Dual 5.25" (130mm) Woofer Construction Injection Molded Polypropylene Cone 1" (25 mm) Pivoting Silk Dome Tweeter Frequency Response 48Hz-20kHz Impedance 8 Ohms Power Handling 110 Watts Sensitivity 90 dB Timbre Timbre-Matched to all 600 Series Speakers 15.6" (396mm) Width x 7.76" (197mm) Height x Dimensions 3.9" (99mm) Depth 6.5" (157.2mm) Width x 14.5" (369mm) Height Hole Cutout Dimensions Mounting Depth 3.8" (96mm)