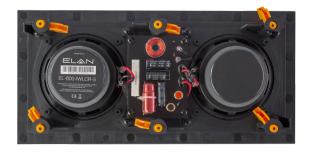

#### Secure Connection

All ELAN speakers feature spring loaded binding posts that provide a secure, worryfree connection in the wall or ceiling.