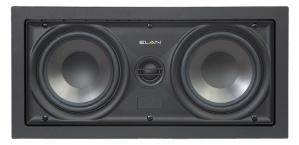

## Exceptional Clarity, Resolution and Dynamics.

A multipurpose speaker with step-up performance, the EL-600-IWLCR-5 includes an upgraded injection molded polypropylene cone woofer and a pivoting 1"silk dome tweeter that's perfect for home theater as a left, center, or right speaker.

### EL-600-IWLCR-5 In-Wall Speakers

ORDER NO. EL-600-IWLCR-5

#### Thin is In

A thin-bezel magnetic grille ensures a secure fit, pleasing aesthetic and with a one-step paint process, it fits universally into almost any décor.