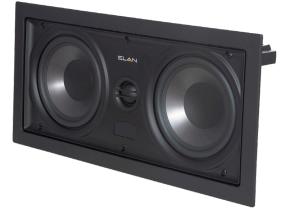

## Exceptional Clarity, Resolution and Dynamics.

A multipurpose speaker with step-up performance, the EL-600-IWLCR-5 includes an upgraded injection molded polypropylene cone woofer and a pivoting 1"silk dome tweeter that's perfect for home theater as a left, center, or right speaker.

### EL-600-IWLCR-5 In-Wall Speakers

ORDER NO. EL-600-IWLCR-5

#### **SPECIFICATIONS** Woofer Size Dual 5.25" (130mm) Woofer Construction Injection Molded Polypropylene Cone 1" (25 mm) Pivoting Silk Dome Tweeter Frequency Response 48Hz-20kHz Impedance 8 Ohms Power Handling 110 Watts Sensitivity 90 dB Timbre Timbre-Matched to all 600 Series Speakers 15.6" (396mm) Width x 7.76" (197mm) Height x Dimensions 3.9" (99mm) Depth 6.5" (157.2mm) Width x 14.5" (369mm) Height Hole Cutout Dimensions Mounting Depth 3.8" (96mm)