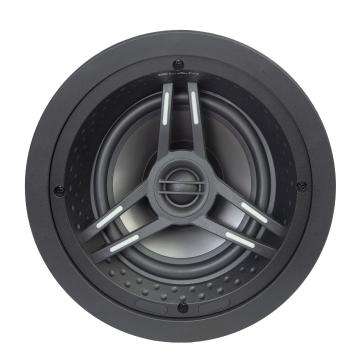

### EL-600-ICLCR-6 In-Ceiling Speakers

ORDER NO. EL-600-ICLCR-6

#### Thin is In

A thin-bezel magnetic grille ensures a secure fit, pleasing aesthetic and with a one-step paint process, it fits universally into almost any décor.