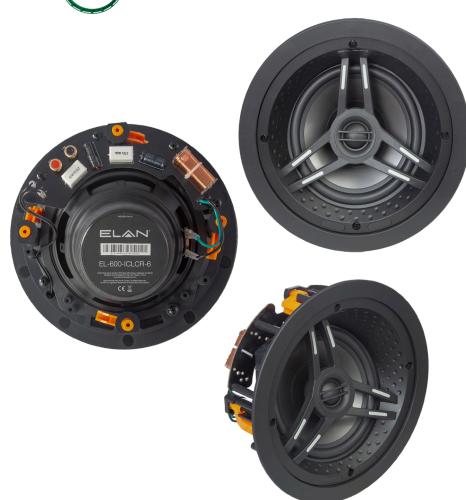

### EL-600-ICLCR-6 In-Ceiling Speakers

ORDER NO. EL-600-ICLCR-6

#### • Room Filling Angled Woofer

Low crossover points and an angled woofer delivers the widest dispersion and best sound quality possible for Home Theater and distributed audio applications.

#### Silky Smooth Highs

Silk dome tweeters reduce the severity of break-up modes resulting in silky smooth sound which is pleasing to the ear—even at high volumes.

#### Tilt Tweeter

The tilting tweeter mechanism allows you to direct sound to the listening area and maintains high frequency performance even when the speaker is mounted in less than ideal locations.

#### Thin is In

A thin-bezel magnetic grille ensures a secure fit, pleasing aesthetic and with a one-step paint process, it fits universally into almost any décor.

#### Easy-Grip Tweeter Bridge

We know you do it! Installing speakers above your head requires a sturdy grip point and the ELAN Tweeter bridge ensures you have one. We even protect the tweeter from accidental finger pokes.

#### Dimpled Baffle Design

The dimpled baffle design eliminates annoying echoes and increases dispersion by reducing the focusing action of the concave baffle. The result is crystal-clear room-filling sound.

#### Secure Connection

All ELAN speakers feature spring loaded binding posts that provide a secure, worry-free connection in the wall or ceiling.