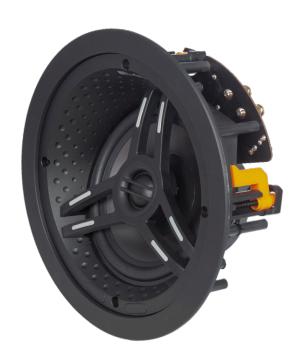

#### • Room Filling Angled Woofer

Low crossover points and an angled woofer delivers the widest dispersion and best sound quality possible for Home Theater and distributed audio applications.

#### Silky Smooth Highs

Silk dome tweeters reduce the severity of break-up modes resulting in silky smooth sound which is pleasing to the ear—even at high volumes.

#### Tilt Tweeter

The tilting tweeter mechanism allows you to direct sound to the listening area and maintains high frequency performance even when the speaker is mounted in less than ideal locations.

#### Easy-Grip Tweeter Bridge

We know you do it! Installing speakers above your head requires a sturdy grip point and the ELAN Tweeter bridge ensures you have one. We even protect the tweeter from accidental finger pokes.

#### Dimpled Baffle Design

The dimpled baffle design eliminates annoying echoes and increases dispersion by reducing the focusing action of the concave baffle. The result is crystal-clear room-filling sound.

#### Secure Connection

All ELAN speakers feature spring loaded binding posts that provide a secure, worry-free connection in the wall or ceiling.