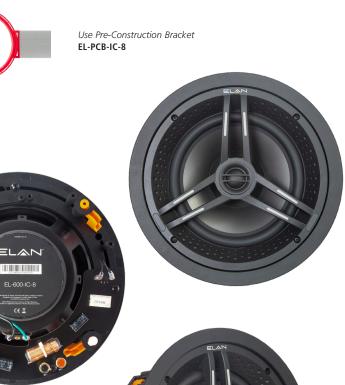

## Enhanced Performance.

A multipurpose speaker with step-up performance and a room-filling sound, the EL-600-IC-8 includes an upgraded injection molded Polypropylene cone woofer and pivoting 1"silk dome tweeter that's perfect for distributed audio or home theater.

#### Lifetime Warranty

Feel confident that all ELAN architectural speakers are backed by a limited lifetime warranty.

| SPECIFICATIONS         |                                           |
|------------------------|-------------------------------------------|
| Woofer Size            | 8" (200 mm)                               |
| Woofer Construction    | Injection Molded Polypropylene Cone       |
| Tweeter                | 1" (25mm) Pivoting Silk Dome              |
| Frequency Response     | 49Hz-20kHz                                |
| Impedance              | 8 Ohms                                    |
| Power Handling         | 120 Watts                                 |
| Sensitivity            | 90 dB                                     |
| Timbre                 | Timbre-Matched to all 600 Series Speakers |
| Dimensions             | 10.8" (275mm) Width x 4.4" (111mm) Depth  |
| Hole Cutout Dimensions | 9.75" (248mm) Diameter                    |