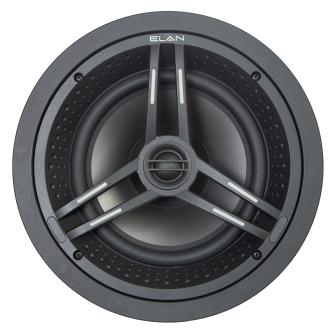

## Enhanced Performance.

A multipurpose speaker with step-up performance and a room-filling sound, the EL-600-IC-8 includes an upgraded injection molded Polypropylene cone woofer and pivoting 1"silk dome tweeter that's perfect for distributed audio or home theater.

#### Room Filling Sound

Low crossover points and a woofer that's mounted as close to the surface as possible delivers the widest dispersion and best sound quality possible.

#### Silky Smooth Highs

Silk dome tweeters reduce the severity of break-up modes resulting in silky smooth sound which is pleasing to the ear-even at high volumes.

#### Tilt Tweeter

The tilting tweeter mechanism allows you to direct sound to the listening area and maintains high frequency performance even when the speaker is mounted in less than ideal locations.

#### Dimpled Baffle Design

The dimpled baffle design eliminates annoying echoes and increases dispersion by reducing the focusing action of the concave baffle. The result is crystal-clear room-filling sound.