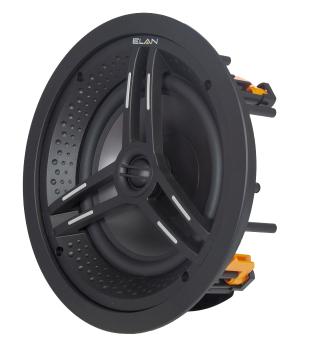

## Enhanced Performance.

A multipurpose speaker with step-up performance and a room-filling sound, the EL-600-IC-8 includes an upgraded injection molded Polypropylene cone woofer and pivoting 1"silk dome tweeter that's perfect for distributed audio or home theater.

#### Room Filling Sound

Low crossover points and a woofer that's mounted as close to the surface as possible delivers the widest dispersion and best sound quality possible.

#### Silky Smooth Highs

Silk dome tweeters reduce the severity of break-up modes resulting in silky smooth sound which is pleasing to the ear-even at high volumes.

#### Tilt Tweeter

The tilting tweeter mechanism allows you to direct sound to the listening area and maintains high frequency performance even when the speaker is mounted in less than ideal locations.

#### Dimpled Baffle Design

The dimpled baffle design eliminates annoying echoes and increases dispersion by reducing the focusing action of the concave baffle. The result is crystal-clear room-filling sound.