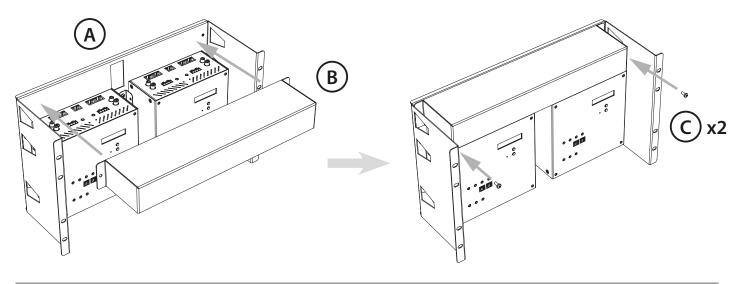

3. Mount each NetAmp onto rack panel using screws provided (4 screws per NetAmp).

4. Plug in mains cables (supplied with NetAmps). Feed all additional cables through provided cutouts and plug in.

5. Fix cable cover onto rack panel using 2 screws provided.