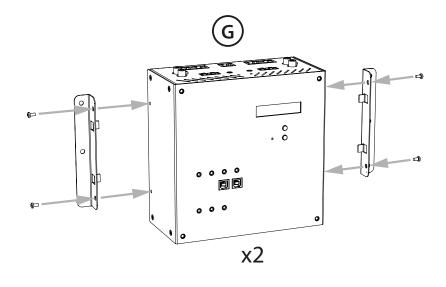

## Installation instructions

2 brackets & 4 screws)

1. Unscrew 2 screws either side of cable cover. Detach cable cover from rack panel.

2. Fit 2 brackets to each NetAmp as shown (all items supplied with NetAmp).

3. Mount each NetAmp onto rack panel using screws provided (4 screws per NetAmp).

4. Plug in mains cables (supplied with NetAmps). Feed all additional cables through provided cutouts and plug in.

5. Fix cable cover onto rack panel using 2 screws provided.