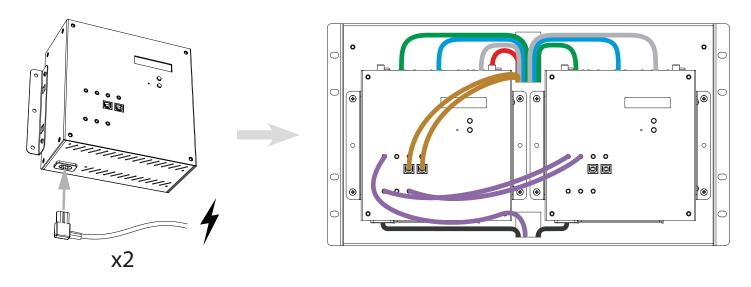

3. Mount each NetAmp onto rack panel using screws provided (4 screws per NetAmp).

4. Plug in mains cables (supplied with NetAmps). Feed all additional cables through provided cutouts and plug in.

5. Fix cable cover onto rack panel using 2 screws provided.