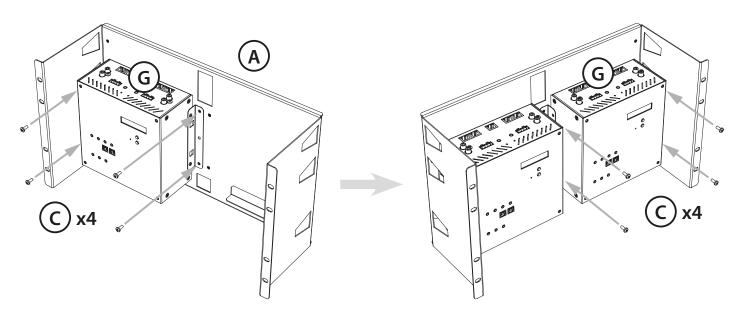

## Installation instructions

2 brackets & 4 screws)

1. Unscrew 2 screws either side of cable cover. Detach cable cover from rack panel.

2. Fit 2 brackets to each NetAmp as shown (all items supplied with NetAmp).

3. Mount each NetAmp onto rack panel using screws provided (4 screws per NetAmp).

4. Plug in mains cables (supplied with NetAmps). Feed all additional cables through provided cutouts and plug in.

5. Fix cable cover onto rack panel using 2 screws provided.