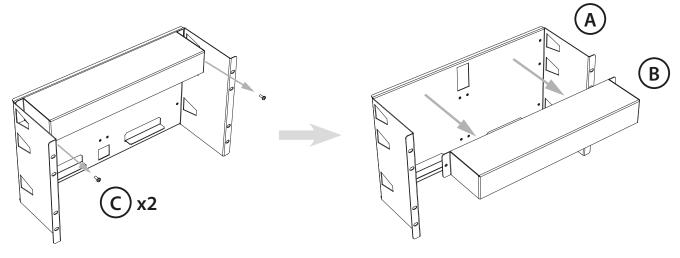

## Installation instructions

2 brackets & 4 screws)

1. Unscrew 2 screws either side of cable cover. Detach cable cover from rack panel.

2. Fit 2 brackets to each NetAmp as shown (all items supplied with NetAmp).

3. Mount each NetAmp onto rack panel using screws provided (4 screws per NetAmp).

4. Plug in mains cables (supplied with NetAmps). Feed all additional cables through provided cutouts and plug in.

5. Fix cable cover onto rack panel using 2 screws provided.