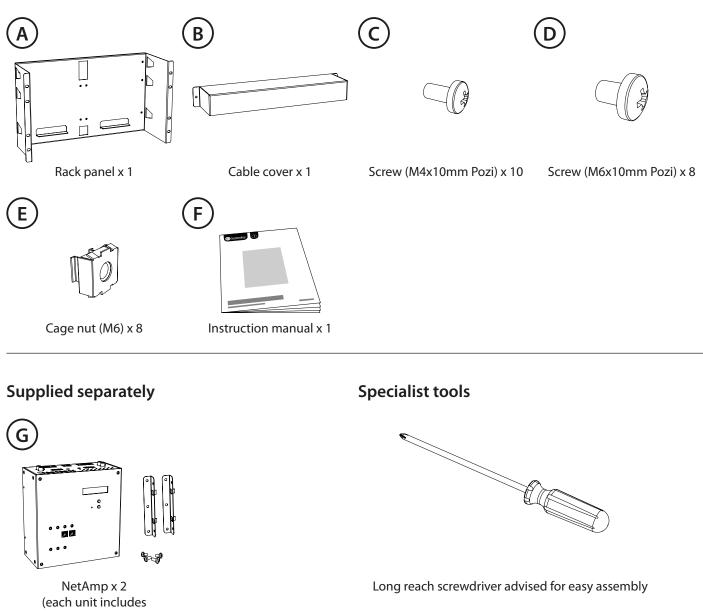

## Pack contents

## Installation instructions

2 brackets & 4 screws)

1. Unscrew 2 screws either side of cable cover. Detach cable cover from rack panel.

2. Fit 2 brackets to each NetAmp as shown (all items supplied with NetAmp).