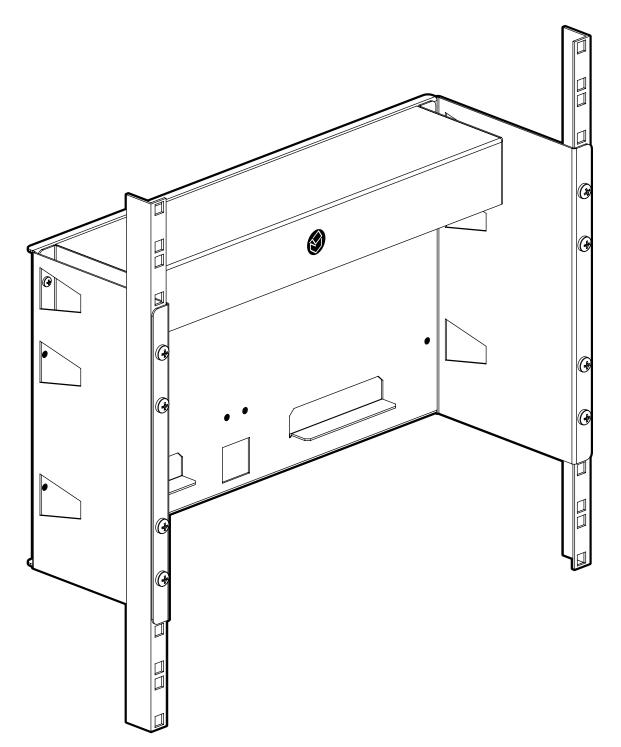

## S7 NetAmp 19" Rack Adapter

19" rack adapter used to mount up to two S7 NetAmps

6. Fit 8 cage nuts into appropriate positions in the rack. Fix rack panel into rack using 8 screws provided.