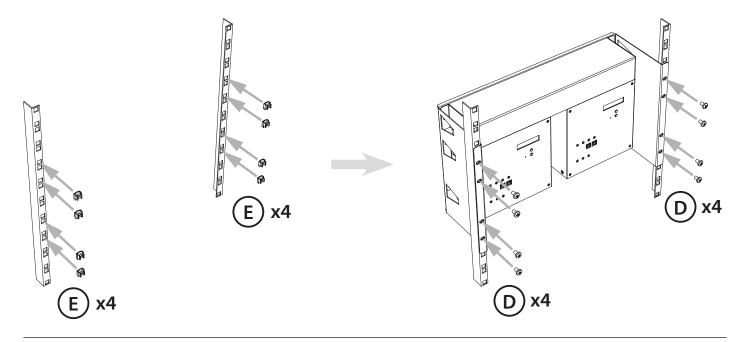

6. Fit 8 cage nuts into appropriate positions in the rack. Fix rack panel into rack using 8 screws provided.