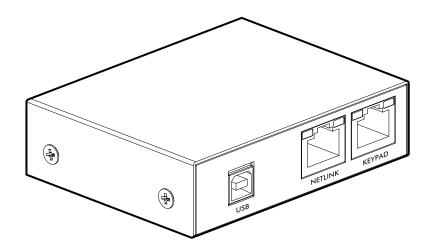

Specification Data Sheet Rev 1.0 October 2017 Armour Home Electronics R&D Department

DigiLink works exclusively with the Systemline 7 NetLink audio player, as its main purpose is to provide NetLink with a dedicated digital audio connection from the server using a cat5/6 data cable. When DigiLink is used, the audio is no longer streamed over the Local Area Network, which is now used for control and web configuration only. DigiLink connects to the server via a USB cable, and so must be installed near to the server. NetLink can be up to 50 m away. KPS11 keypads can still be used with the NetLink zone but must be wired to the DigiLink unit.

DigiLink is highly recommended with NetLink when installing a home cinema or an audiophile listening zone, to eliminate any continous data on the network.

| Features            |                  |          |  |  |
|---------------------|------------------|----------|--|--|
| Digital Audio Input | 1 x USB - Type B | 2.0      |  |  |
| Keypad Output       | 1 x RJ45 (T568B) | 50 m Max |  |  |
| NetLink Output      | 1 x RJ45 (T568B) | 50 m Max |  |  |

SN5210 S7 DigiLink

FRONT

SIDE

TOP

REAR

\*All measurements in mm

Stortford Hall Industrial Park, Dunmow Road, Bishops Stortford Hertfordshire, CM23 5GZ, UK