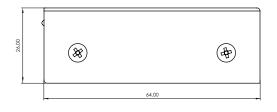

| General    |                                           |  |  |
|------------|-------------------------------------------|--|--|
| Dimensions | Height: 26 mm, Width: 83 mm, Depth: 64 mm |  |  |
| Net Weight | 143g                                      |  |  |

SN5210 S7 DigiLink

FRONT

SIDE

TOP

REAR

\*All measurements in mm

Stortford Hall Industrial Park, Dunmow Road, Bishops Stortford Hertfordshire, CM23 5GZ, UK