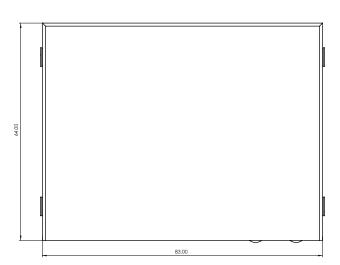

| General    |                                           |  |  |
|------------|-------------------------------------------|--|--|
| Dimensions | Height: 26 mm, Width: 83 mm, Depth: 64 mm |  |  |
| Net Weight | 143g                                      |  |  |

SN5210 S7 DigiLink

FRONT

SIDE

TOP

REAR

\*All measurements in mm

Stortford Hall Industrial Park, Dunmow Road, Bishops Stortford Hertfordshire, CM23 5GZ, UK